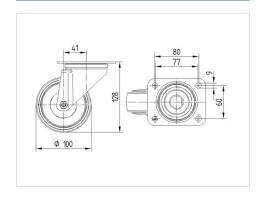

#### **Technical Data**

| Wheel diameter          | 100 mm         |
|-------------------------|----------------|
| Wheel width             | 34 mm          |
| Plate size              | 105 x 85 mm    |
| Plate hole centers      | 80/77 x 60 mm  |
| Plate hole              | 9 mm           |
| Offset                  | 41 mm          |
| Swivel Interference     | 182 mm         |
| Overall height          | 128 mm         |
| Temperature             | - 20 / + 80 °C |
| Standard                | EN 12532       |
| Weight                  | 0.86 kg        |
| Swivel Radius           | 91 mm          |
| Hardness of tread       | Shore A 64     |
| Load capacity (dynamic) | 160 kg         |
| Load capacity (static)  | 320 kg         |

#### **Dimensions**