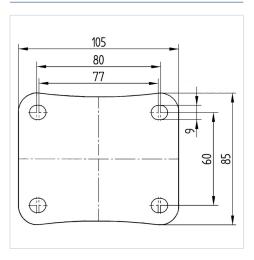

#### **Technical Data**

| Wheel diameter          | 100 mm         |
|-------------------------|----------------|
| Wheel width             | 34 mm          |
| Plate size              | 105 x 85 mm    |
| Plate hole centers      | 80/77 x 60 mm  |
| Plate hole              | 9 mm           |
| Offset                  | 41 mm          |
| Swivel Interference     | 182 mm         |
| Overall height          | 128 mm         |
| Temperature             | - 20 / + 80 °C |
| Standard                | EN 12532       |
| Weight                  | 0.86 kg        |
| Swivel Radius           | 91 mm          |
| Hardness of tread       | Shore A 64     |
| Load capacity (dynamic) | 160 kg         |
| Load capacity (static)  | 320 kg         |

#### **Dimensions**