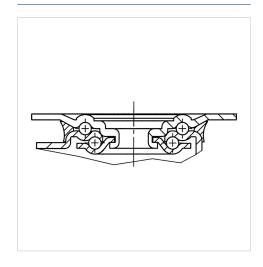

hole centers      | 80/77 x 60 mm  |
| Plate hole              | 9 mm           |
| Offset                  | 41 mm          |
| Swivel Interference     | 182 mm         |
| Overall height          | 128 mm         |
| Temperature             | - 20 / + 80 °C |
| Standard                | EN 12532       |
| Weight                  | 0.86 kg        |
| Swivel Radius           | 91 mm          |
| Hardness of tread       | Shore A 64     |
| Load capacity (dynamic) | 160 kg         |
| Load capacity (static)  | 320 kg         |

### Advantages at a glance

| Roll performance     | • • • 0 0 |
|----------------------|-----------|
| Movement noise       | • • • •   |
| Attrition            | • • • 0 0 |
| Corrosion resistance | • • • •   |

#### **Dimensions**



### **Structure & Mounting**



# **ALPHA**

# 8470UFC100P62

EAN 4031582422375

## **Structure & Mounting**