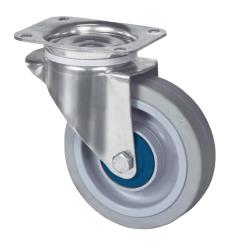

## 8470UFC100P62

EAN 4031582422375

Swivel caster, housing made of Stainless Steel, double ball bearing swivel head, wheel axle with nut, plate fitting. Wheel centre made of Polyamide, Tread: elastic-tyre, non-marking, with small threadguards, INOX precision ball bearing

Picture may differ from original product