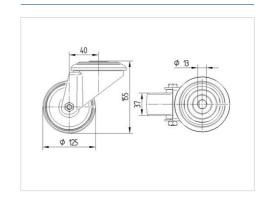

#### **Technical Data**

| Wheel diameter         | 125 mm         |
|------------------------|----------------|
| Wheel width            | 40 mm          |
| Centre hole            | 13 mm          |
| Offset                 | 40 mm          |
| Swivel Interference    | 205 mm         |
| Overall height         | 155 mm         |
| Temperature            | - 20 / + 80 °C |
| Standard               | EN 12532       |
| Weight                 | 0.975 kg       |
| Swivel Radius          | 102.5 mm       |
| Hardness of tread      | Shore A 64     |
| Load capacity          | 150 kg         |
| Load capacity (static) | 300 kg         |

#### **Dimensions**