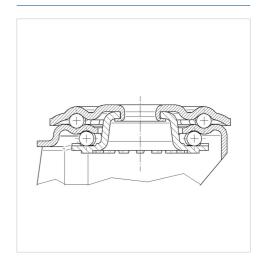

---|
| Wheel width            | 40 mm          |
| Centre hole            | 13 mm          |
| Offset                 | 40 mm          |
| Swivel Interference    | 205 mm         |
| Overall height         | 155 mm         |
| Temperature            | - 20 / + 80 °C |
| Standard               | EN 12532       |
| Weight                 | 0.975 kg       |
| Swivel Radius          | 102.5 mm       |
| Hardness of tread      | Shore A 64     |
| Load capacity          | 150 kg         |
| Load capacity (static) | 300 kg         |

### Advantages at a glance

| Roll performance     | • • • 0 0 |
|----------------------|-----------|
| Movement noise       | • • • •   |
| Attrition            | • • • 0 0 |
| Corrosion resistance | • • • •   |

#### **Dimensions**



## **Structure & Mounting**