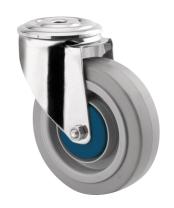

# 8470UFC125P30-13

EAN 4031582422412

Swivel castor, Housing made of Stainless Steel, double ball bearing swivel head, wheel axle with nut, bolt hole. Wheel centre made of Polyamide, Tread: elastic-tyre, non-marking, with small threadguards, INOX precision ball bearing

Picture may differ from original product