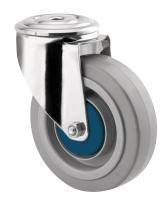

**ALPHA** 8470UFC125P30-13

EAN 4031582422412

Swivel caster, housing made of Stainless Steel, double ball bearing swivel head, wheel axle with nut, bolt hole. Wheel centre made of Polyamide, Tread: elastic-tyre, non-marking, with small threadguards, INOX precision ball bearing

Picture may differ from original product