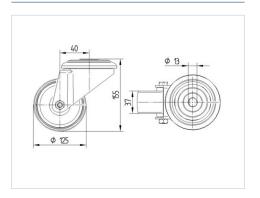

## Dimensions

## **Technical Data**

| Wheel diameter          | 125 mm         |
|-------------------------|----------------|
| Wheel width             | 40 mm          |
| Center hole             | 13 mm          |
| Offset                  | 40 mm          |
| Swivel Interference     | 205 mm         |
| Overall height          | 155 mm         |
| Temperature             | - 20 / + 80 °C |
| Standard                | EN 12532       |
| Weight                  | 0.975 kg       |
| Swivel Radius           | 102.5 mm       |
| Hardness of tread       | Shore A 64     |
| Load capacity (dynamic) | 150 kg         |
| Load capacity (static)  | 300 kg         |