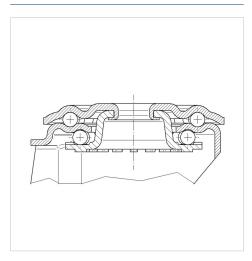

|
| Swivel Interference     | 205 mm         |
| Overall height          | 155 mm         |
| Temperature             | - 20 / + 80 °C |
| Standard                | EN 12532       |
| Weight                  | 0.975 kg       |
| Swivel Radius           | 102.5 mm       |
| Hardness of tread       | Shore A 64     |
| Load capacity (dynamic) | 150 kg         |
| Load capacity (static)  | 300 kg         |

## Advantages at a glance

| Roll performance     | $\bullet \bullet \bullet \circ \circ$ |
|----------------------|---------------------------------------|
| Movement noise       |                                       |
| Attrition            |                                       |
| Corrosion resistance | • • • • •                             |



## **Structure & Mounting**