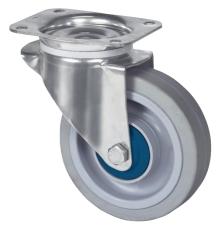

# **ALPHA** 8470UFC125P62

EAN 4031582422399

Swivel castor, Housing made of Stainless Steel, double ball bearing swivel head, wheel axle with nut, plate fitting. Wheel centre made of Polyamide, Tread: elastic-tyre, non-marking, with small threadguards, INOX precision ball bearing

Picture may differ from original product