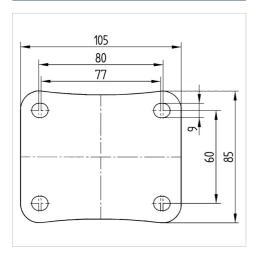

#### Dimensions

## **Technical Data**

| Wheel diameter         | 125 mm         |
|------------------------|----------------|
| Wheel width            | 40 mm          |
| Castor width           | 75 mm          |
| Size of Plate          | 105 x 85 mm    |
| Plate hole centres     | 80/77 x 60 mm  |
| Plate hole             | 9 mm           |
| Dome-Ø                 | 75 mm          |
| Offset                 | 40 mm          |
| Swivel Interference    | 205 mm         |
| Overall height         | 155 mm         |
| Temperature            | - 20 / + 80 °C |
| Standard               | EN 12532       |
| Weight                 | 1.071 kg       |
| Swivel Radius          | 102.5 mm       |
| Hardness of tread      | Shore A 63     |
| Load capacity          | 250 kg         |
| Load capacity (static) | 500 kg         |