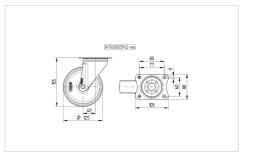

#### Dimensions

## **Technical Data**

| Wheel diameter         | 125 mm         |
|------------------------|----------------|
| Wheel width            | 40 mm          |
| Castor width           | 75 mm          |
| Size of Plate          | 105 x 85 mm    |
| Plate hole centres     | 80/77 x 60 mm  |
| Plate hole             | 9 mm           |
| Dome-Ø                 | 75 mm          |
| Offset                 | 40 mm          |
| Swivel Interference    | 205 mm         |
| Overall height         | 155 mm         |
| Temperature            | - 20 / + 80 °C |
| Standard               | EN 12532       |
| Weight                 | 1.071 kg       |
| Swivel Radius          | 102.5 mm       |
| Hardness of tread      | Shore A 63     |
| Load capacity          | 250 kg         |
| Load capacity (static) | 500 kg         |