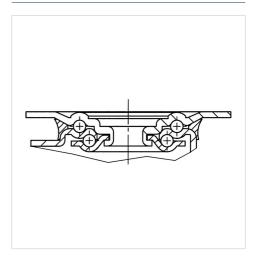

#### **Structure & Mounting**

**PRODUCT INFORMATION** 

**ALPHA** 8470UFC125P62

EAN 4031582422399

### Structure & Mounting