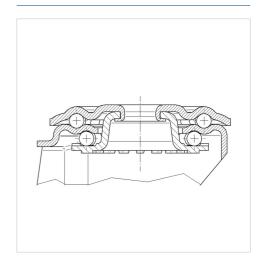

|
| Centre hole            | 13 mm          |
| Dome-Ø                 | 75 mm          |
| Offset                 | 41 mm          |
| Swivel Interference    | 182 mm         |
| Overall height         | 128 mm         |
| Temperature            | - 20 / + 80 °C |
| Standard               | EN 12532       |
| Weight                 | 0.764 kg       |
| Swivel Radius          | 91 mm          |
| Hardness of tread      | Shore A 63     |
| Load capacity          | 160 kg         |
| Load capacity (static) | 320 kg         |

## Advantages at a glance

| Roll performance     | • • • 0 0 |
|----------------------|-----------|
| Movement noise       | • • • •   |
| Attrition            | • • • 0 0 |
| Corrosion resistance | • • • •   |

#### **Dimensions**



### **Structure & Mounting**