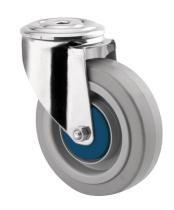

## 8470UFX100P30-13

EAN 4031582312607

Swivel castor, Housing made of Stainless Steel, double ball bearing swivel head, wheel axle with nut, bolt hole. Wheel centre made of Polyamide, Tread: elastic-tyre, non-marking, with small threadguards, precision ball bearing, sealed

Picture may differ from original product