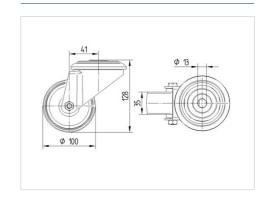

#### **Technical Data**

| Wheel diameter         | 100 mm         |
|------------------------|----------------|
| Wheel width            | 34 mm          |
| Castor width           | 75 mm          |
| Centre hole            | 13 mm          |
| Dome-Ø                 | 75 mm          |
| Offset                 | 41 mm          |
| Swivel Interference    | 182 mm         |
| Overall height         | 128 mm         |
| Temperature            | - 20 / + 80 °C |
| Standard               | EN 12532       |
| Weight                 | 0.764 kg       |
| Swivel Radius          | 91 mm          |
| Hardness of tread      | Shore A 63     |
| Load capacity          | 160 kg         |
| Load capacity (static) | 320 kg         |

#### **Dimensions**