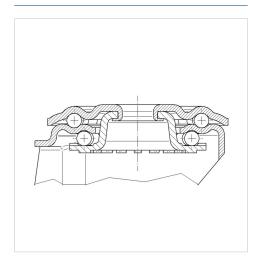

er hole             | 13 mm          |
| Dome-Ø                  | 75 mm          |
| Offset                  | 41 mm          |
| Swivel Interference     | 182 mm         |
| Overall height          | 128 mm         |
| Temperature             | - 20 / + 80 °C |
| Standard                | EN 12532       |
| Weight                  | 0.764 kg       |
| Swivel Radius           | 91 mm          |
| Hardness of tread       | Shore A 63     |
| Load capacity (dynamic) | 160 kg         |
| Load capacity (static)  | 320 kg         |

## Advantages at a glance

| Roll performance     | • • • 0 0 |
|----------------------|-----------|
| Movement noise       | • • • •   |
| Attrition            | • • • 0 0 |
| Corrosion resistance | • • • •   |

#### **Dimensions**



## **Structure & Mounting**