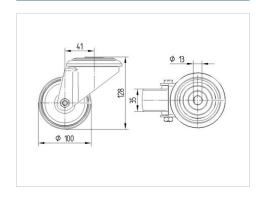

#### **Technical Data**

| Wheel diameter          | 100 mm         |
|-------------------------|----------------|
| Wheel width             | 34 mm          |
| Caster width            | 75 mm          |
| Center hole             | 13 mm          |
| Dome-Ø                  | 75 mm          |
| Offset                  | 41 mm          |
| Swivel Interference     | 182 mm         |
| Overall height          | 128 mm         |
| Temperature             | - 20 / + 80 °C |
| Standard                | EN 12532       |
| Weight                  | 0.764 kg       |
| Swivel Radius           | 91 mm          |
| Hardness of tread       | Shore A 63     |
| Load capacity (dynamic) | 160 kg         |
| Load capacity (static)  | 320 kg         |

#### **Dimensions**