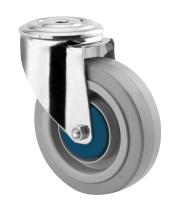

# 8470UFX125P30-13

EAN 4031582312621

Swivel caster, housing made of Stainless Steel, double ball bearing swivel head, wheel axle with nut, bolt hole. Wheel center made of Polyamide, Tread: elastic-tire, non-marking, with small threadguards, precision ball bearing, sealed

Picture may differ from original product