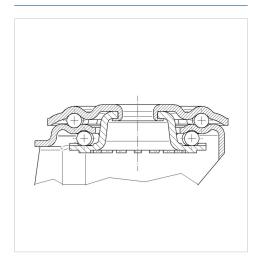

er hole             | 13 mm          |
| Dome-Ø                  | 75 mm          |
| Offset                  | 40 mm          |
| Swivel Interference     | 205 mm         |
| Overall height          | 155 mm         |
| Temperature             | - 20 / + 80 °C |
| Standard                | EN 12532       |
| Weight                  | 0.977 kg       |
| Swivel Radius           | 102.5 mm       |
| Hardness of tread       | Shore A 63     |
| Load capacity (dynamic) | 200 kg         |
| Load capacity (static)  | 400 kg         |

## Advantages at a glance

| Roll performance     | • • • 0 0 |
|----------------------|-----------|
| Movement noise       | • • • •   |
| Attrition            | • • • • • |
| Corrosion resistance | • • • •   |

#### **Dimensions**



## **Structure & Mounting**