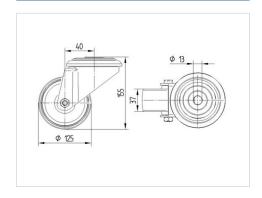

#### **Technical Data**

| Wheel diameter          | 125 mm         |
|-------------------------|----------------|
| Wheel width             | 40 mm          |
| Caster width            | 75 mm          |
| Center hole             | 13 mm          |
| Dome-Ø                  | 75 mm          |
| Offset                  | 40 mm          |
| Swivel Interference     | 205 mm         |
| Overall height          | 155 mm         |
| Temperature             | - 20 / + 80 °C |
| Standard                | EN 12532       |
| Weight                  | 0.977 kg       |
| Swivel Radius           | 102.5 mm       |
| Hardness of tread       | Shore A 63     |
| Load capacity (dynamic) | 200 kg         |
| Load capacity (static)  | 400 kg         |

#### **Dimensions**