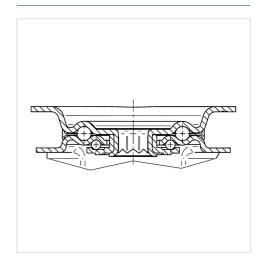

|
| Plate hole             | 11 mm          |
| Dome-Ø                 | 96 mm          |
| Offset                 | 55 mm          |
| Swivel Interference    | 270 mm         |
| Overall height         | 200 mm         |
| Temperature            | - 20 / + 80 °C |
| Standard               | EN 12532       |
| Weight                 | 2.227 kg       |
| Swivel Radius          | 135 mm         |
| Hardness of tread      | Shore A 63     |
| Load capacity          | 300 kg         |
| Load capacity (static) | 600 kg         |

### Advantages at a glance

| Roll performance     | • • • 0 0 |
|----------------------|-----------|
| Movement noise       | • • • •   |
| Attrition            | • • • 0 0 |
| Corrosion resistance | • • • •   |

#### **Dimensions**



#### **Structure & Mounting**



# **ALPHA**

# 8470UFX160P63

EAN 4031582312645

#### **Structure & Mounting**