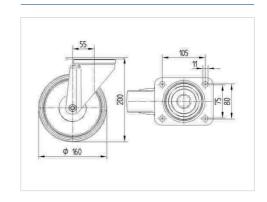

#### **Technical Data**

| Wheel diameter         | 160 mm         |
|------------------------|----------------|
| Wheel width            | 46 mm          |
| Castor width           | 96 mm          |
| Size of Plate          | 137 x 105 mm   |
| Plate hole centres     | 105 x 80/75 mm |
| Plate hole             | 11 mm          |
| Dome-Ø                 | 96 mm          |
| Offset                 | 55 mm          |
| Swivel Interference    | 270 mm         |
| Overall height         | 200 mm         |
| Temperature            | - 20 / + 80 °C |
| Standard               | EN 12532       |
| Weight                 | 2.227 kg       |
| Swivel Radius          | 135 mm         |
| Hardness of tread      | Shore A 63     |
| Load capacity          | 300 kg         |
| Load capacity (static) | 600 kg         |

#### **Dimensions**