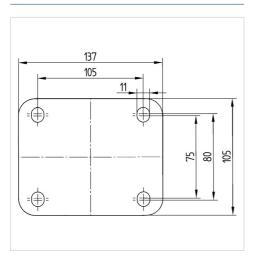

#### **Technical Data**

| Wheel diameter         | 160 mm         |
|------------------------|----------------|
| Wheel width            | 46 mm          |
| Castor width           | 96 mm          |
| Size of Plate          | 137 x 105 mm   |
| Plate hole centres     | 105 x 80/75 mm |
| Plate hole             | 11 mm          |
| Dome-Ø                 | 96 mm          |
| Offset                 | 55 mm          |
| Swivel Interference    | 270 mm         |
| Overall height         | 200 mm         |
| Temperature            | - 20 / + 80 °C |
| Standard               | EN 12532       |
| Weight                 | 2.227 kg       |
| Swivel Radius          | 135 mm         |
| Hardness of tread      | Shore A 63     |
| Load capacity          | 300 kg         |
| Load capacity (static) | 600 kg         |