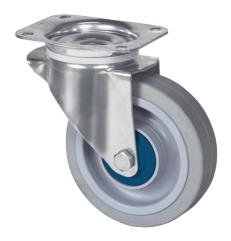

## 8470UFX160P63

EAN 4031582312645

Swivel castor, Housing made of Stainless Steel, double ball bearing swivel head, wheel axle with nut, plate fitting. Wheel centre made of Polyamide, Tread: elastic-tyre, non-marking, with small threadguards, precision ball bearing, sealed

Picture may differ from original product