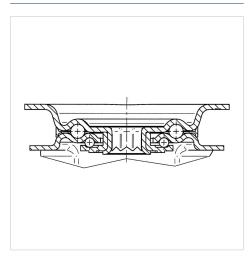

## **Structure & Mounting**

**PRODUCT INFORMATION** 

**ALPHA** 8470UFX160P63

EAN 4031582312645

## **Structure & Mounting**