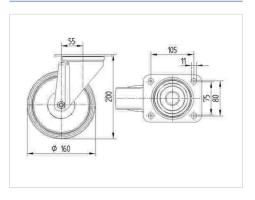

## Dimensions

| Wheel diameter          | 160 mm         |
|-------------------------|----------------|
| Wheel width             | 46 mm          |
| Caster width            | 96 mm          |
| Plate size              | 137 x 105 mm   |
| Plate hole centers      | 105 x 80/75 mm |
| Plate hole              | 11 mm          |
| Dome-Ø                  | 96 mm          |
| Offset                  | 55 mm          |
| Swivel Interference     | 270 mm         |
| Overall height          | 200 mm         |
| Temperature             | - 20 / + 80 °C |
| Standard                | EN 12532       |
| Weight                  | 2.227 kg       |
| Swivel Radius           | 135 mm         |
| Hardness of tread       | Shore A 63     |
| Load capacity (dynamic) | 300 kg         |
| Load capacity (static)  | 600 kg         |