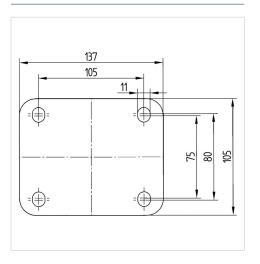

## Dimensions

| Wheel diameter          | 160 mm         |
|-------------------------|----------------|
| Wheel width             | 46 mm          |
| Caster width            | 96 mm          |
| Plate size              | 137 x 105 mm   |
| Plate hole centers      | 105 x 80/75 mm |
| Plate hole              | 11 mm          |
| Dome-Ø                  | 96 mm          |
| Offset                  | 55 mm          |
| Swivel Interference     | 270 mm         |
| Overall height          | 200 mm         |
| Temperature             | - 20 / + 80 °C |
| Standard                | EN 12532       |
| Weight                  | 2.227 kg       |
| Swivel Radius           | 135 mm         |
| Hardness of tread       | Shore A 63     |
| Load capacity (dynamic) | 300 kg         |
| Load capacity (static)  | 600 kg         |