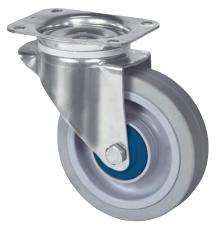

**ALPHA** 8470UFX160P63

EAN 4031582312645

Swivel caster, housing made of Stainless Steel, double ball bearing swivel head, wheel axle with nut, plate fitting. Wheel center made of Polyamide, Tread: elastic-tire, non-marking, with small threadguards, precision ball bearing, sealed