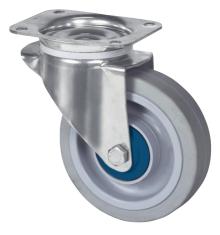

# **ALPHA** 8470UFX200P63

EAN 4031582312652

Swivel castor, Housing made of Stainless Steel, double ball bearing swivel head, wheel axle with nut, plate fitting. Wheel centre made of Polyamide, Tread: elastic-tyre, non-marking, with small threadguards, precision ball bearing, sealed

Picture may differ from original product