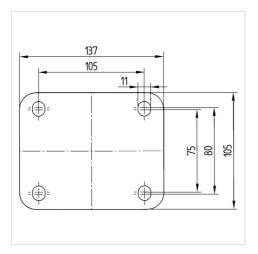

## **Technical Data**

| Wheel diameter         | 200 mm         |
|------------------------|----------------|
| Wheel width            | 46 mm          |
| Castor width           | 96 mm          |
| Size of Plate          | 137 x 105 mm   |
| Plate hole centres     | 105 x 80/75 mm |
| Plate hole             | 11 mm          |
| Dome-Ø                 | 96 mm          |
| Offset                 | 55 mm          |
| Swivel Interference    | 310 mm         |
| Overall height         | 240 mm         |
| Temperature            | - 20 / + 80 °C |
| Standard               | EN 12532       |
| Weight                 | 2.659 kg       |
| Swivel Radius          | 155 mm         |
| Hardness of tread      | Shore A 63     |
| Load capacity          | 400 kg         |
| Load capacity (static) | 800 kg         |