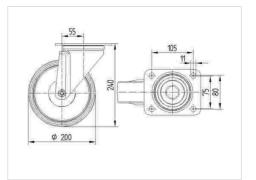

#### Dimensions

## **Technical Data**

| Wheel diameter         | 200 mm         |
|------------------------|----------------|
| Wheel width            | 46 mm          |
| Castor width           | 96 mm          |
| Size of Plate          | 137 x 105 mm   |
| Plate hole centres     | 105 x 80/75 mm |
| Plate hole             | 11 mm          |
| Dome-Ø                 | 96 mm          |
| Offset                 | 55 mm          |
| Swivel Interference    | 310 mm         |
| Overall height         | 240 mm         |
| Temperature            | - 20 / + 80 °C |
| Standard               | EN 12532       |
| Weight                 | 2.659 kg       |
| Swivel Radius          | 155 mm         |
| Hardness of tread      | Shore A 63     |
| Load capacity          | 400 kg         |
| Load capacity (static) | 800 kg         |