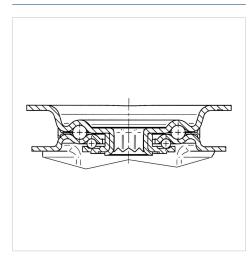

**ALPHA** 8470UFX200P63

EAN 4031582312652

Swivel caster, housing made of Stainless Steel, double ball bearing swivel head, wheel axle with nut, plate fitting. Wheel center made of Polyamide, Tread: elastic-tire, non-marking, with small threadguards, precision ball bearing, sealed

## **Structure & Mounting**

**PRODUCT INFORMATION** 

**ALPHA** 8470UFX200P63

EAN 4031582312652

## **Structure & Mounting**