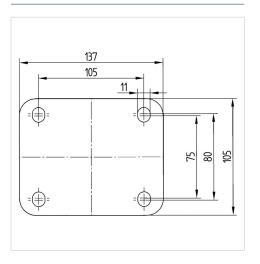

## **Dimensions**

| Wheel diameter          | 200 mm         |
|-------------------------|----------------|
| Wheel width             | 46 mm          |
| Caster width            | 96 mm          |
| Plate size              | 137 x 105 mm   |
| Plate hole centers      | 105 x 80/75 mm |
| Plate hole              | 11 mm          |
| Dome-Ø                  | 96 mm          |
| Offset                  | 55 mm          |
| Swivel Interference     | 310 mm         |
| Overall height          | 240 mm         |
| Temperature             | - 20 / + 80 °C |
| Standard                | EN 12532       |
| Weight                  | 2.659 kg       |
| Swivel Radius           | 155 mm         |
| Hardness of tread       | Shore A 63     |
| Load capacity (dynamic) | 400 kg         |
| Load capacity (static)  | 800 kg         |