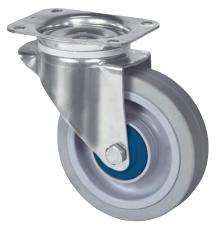

**ALPHA** 8470UFX200P63

EAN 4031582312652

Swivel caster, housing made of Stainless Steel, double ball bearing swivel head, wheel axle with nut, plate fitting. Wheel center made of Polyamide, Tread: elastic-tire, non-marking, with small threadguards, precision ball bearing, sealed

Picture may differ from original product