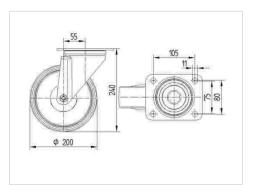

## **Dimensions**

| Wheel diameter          | 200 mm         |
|-------------------------|----------------|
| Wheel width             | 46 mm          |
| Caster width            | 96 mm          |
| Plate size              | 137 x 105 mm   |
| Plate hole centers      | 105 x 80/75 mm |
| Plate hole              | 11 mm          |
| Dome-Ø                  | 96 mm          |
| Offset                  | 55 mm          |
| Swivel Interference     | 310 mm         |
| Overall height          | 240 mm         |
| Temperature             | - 20 / + 80 °C |
| Standard                | EN 12532       |
| Weight                  | 2.659 kg       |
| Swivel Radius           | 155 mm         |
| Hardness of tread       | Shore A 63     |
| Load capacity (dynamic) | 400 kg         |
| Load capacity (static)  | 800 kg         |