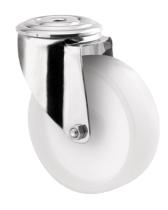

# **ALPHA** 8470UOO080P30-13

EAN 4031582312669

Swivel castor, Housing made of Stainless Steel, double ball bearing swivel head, wheel axle with nut, bolt hole. Wheel centre made of Polyamide, plain bearing

Picture may differ from original product