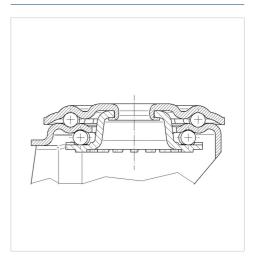

1582312669

Swivel castor, Housing made of Stainless Steel, double ball bearing swivel head, wheel axle with nut, bolt hole. Wheel centre made of Polyamide, plain bearing





Picture may differ from original product

### Dimensions

## **Technical Data**

| 90 mm          |
|----------------|
| 80 mm          |
| 34 mm          |
| 75 mm          |
| 13 mm          |
| 75 mm          |
| 44.5 mm        |
| 169 mm         |
| 108 mm         |
| - 40 / + 80 °C |
| EN 12532       |
| 0.549 kg       |
| 84.5 mm        |
| Shore D 75     |
| 150 kg         |
| 300 kg         |
|                |

### Advantages at a glance

| Roll performance     |  |
|----------------------|--|
| Movement noise       |  |
| Attrition            |  |
| Corrosion resistance |  |



## **Structure & Mounting**