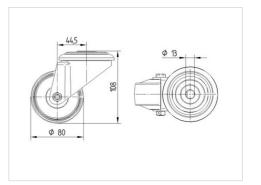

### Dimensions

## **Technical Data**

| 90 mm          |
|----------------|
| 80 mm          |
| 34 mm          |
| 75 mm          |
| 13 mm          |
| 75 mm          |
| 44.5 mm        |
| 169 mm         |
| 108 mm         |
| - 40 / + 80 °C |
| EN 12532       |
| 0.549 kg       |
| 84.5 mm        |
| Shore D 75     |
| 150 kg         |
| 300 kg         |
|                |