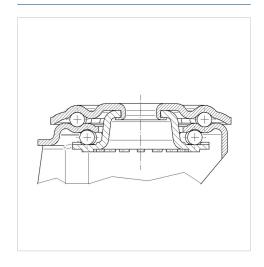

er hole             | 13 mm          |
| Dome-Ø                  | 75 mm          |
| Offset                  | 44.5 mm        |
| Swivel Interference     | 169 mm         |
| Overall height          | 108 mm         |
| Temperature             | - 40 / + 80 °C |
| Standard                | EN 12532       |
| Weight                  | 0.549 kg       |
| Swivel Radius           | 84.5 mm        |
| Hardness of tread       | Shore D 75     |
| Load capacity (dynamic) | 150 kg         |
| Load capacity (static)  | 300 kg         |

## Advantages at a glance

| Roll performance     | • • • 0 0 |
|----------------------|-----------|
| Movement noise       | • • • 0 0 |
| Attrition            | • • • •   |
| Corrosion resistance | • • • •   |

#### **Dimensions**



## **Structure & Mounting**