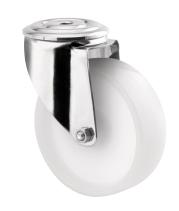

# 8470UOO080P30-13

EAN 4031582312669

Swivel caster, housing made of Stainless Steel, double ball bearing swivel head, wheel axle with nut, bolt hole. Wheel center made of Polyamide, plain bearing

Picture may differ from original product