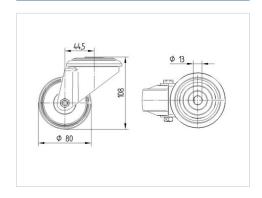

#### **Technical Data**

| Wheel diameter          | 80 mm          |
|-------------------------|----------------|
| Wheel width             | 34 mm          |
| Caster width            | 75 mm          |
| Center hole             | 13 mm          |
| Dome-Ø                  | 75 mm          |
| Offset                  | 44.5 mm        |
| Swivel Interference     | 169 mm         |
| Overall height          | 108 mm         |
| Temperature             | - 40 / + 80 °C |
| Standard                | EN 12532       |
| Weight                  | 0.549 kg       |
| Swivel Radius           | 84.5 mm        |
| Hardness of tread       | Shore D 75     |
| Load capacity (dynamic) | 150 kg         |
| Load capacity (static)  | 300 kg         |

#### **Dimensions**