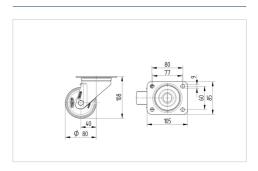

#### **Technical Data**

| Wheel diameter         | 80 mm          |
|------------------------|----------------|
| Wheel width            | 34 mm          |
| Castor width           | 75 mm          |
| Size of Plate          | 105 x 85 mm    |
| Plate hole centres     | 80/77 x 60 mm  |
| Plate hole             | 9 mm           |
| Dome-Ø                 | 75 mm          |
| Offset                 | 44.5 mm        |
| Swivel Interference    | 169 mm         |
| Overall height         | 108 mm         |
| Temperature            | - 25 / + 80 °C |
| Standard               | EN 12532       |
| Weight                 | 0.649 kg       |
| Swivel Radius          | 84.5 mm        |
| Hardness of tread      | Shore D 75     |
| Load capacity          | 200 kg         |
| Load capacity (static) | 400 kg         |

#### **Dimensions**