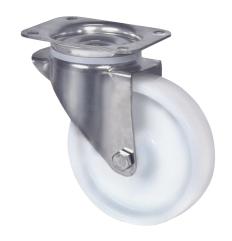

### 8470UOO080P62

EAN 4031582312676

Swivel castor, Housing made of Stainless Steel, double ball bearing swivel head, wheel axle with nut, plate fitting. Wheel centre made of Polyamide, plain bearing

Picture may differ from original product