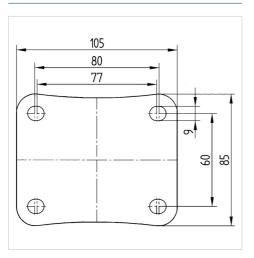

#### **Technical Data**

| Wheel diameter         | 80 mm          |
|------------------------|----------------|
| Wheel width            | 34 mm          |
| Castor width           | 75 mm          |
| Size of Plate          | 105 x 85 mm    |
| Plate hole centres     | 80/77 x 60 mm  |
| Plate hole             | 9 mm           |
| Dome-Ø                 | 75 mm          |
| Offset                 | 44.5 mm        |
| Swivel Interference    | 169 mm         |
| Overall height         | 108 mm         |
| Temperature            | - 25 / + 80 °C |
| Standard               | EN 12532       |
| Weight                 | 0.649 kg       |
| Swivel Radius          | 84.5 mm        |
| Hardness of tread      | Shore D 75     |
| Load capacity          | 200 kg         |
| Load capacity (static) | 400 kg         |

#### **Dimensions**