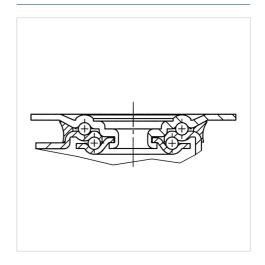

| 9 mm           |
| Dome-Ø                 | 75 mm          |
| Offset                 | 44.5 mm        |
| Swivel Interference    | 169 mm         |
| Overall height         | 108 mm         |
| Temperature            | - 25 / + 80 °C |
| Standard               | EN 12532       |
| Weight                 | 0.649 kg       |
| Swivel Radius          | 84.5 mm        |
| Hardness of tread      | Shore D 75     |
| Load capacity          | 200 kg         |
| Load capacity (static) | 400 kg         |

#### Advantages at a glance

| Roll performance Movement noise | • • • • • • |
|---------------------------------|-------------|
| Attrition                       | • • • •     |
| Corrosion resistance            | • • • •     |

#### **Dimensions**



#### **Structure & Mounting**



# **ALPHA**

## 8470UOO080P62

EAN 4031582312676

#### **Structure & Mounting**