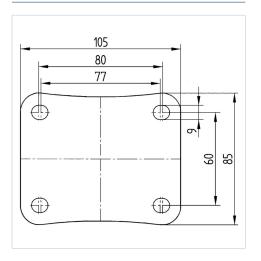

## **Technical Data**

| Wheel diameter          | 80 mm          |
|-------------------------|----------------|
| Wheel width             | 34 mm          |
| Caster width            | 75 mm          |
| Plate size              | 105 x 85 mm    |
| Plate hole centers      | 80/77 x 60 mm  |
| Plate hole              | 9 mm           |
| Dome-Ø                  | 75 mm          |
| Offset                  | 44.5 mm        |
| Swivel Interference     | 169 mm         |
| Overall height          | 108 mm         |
| Temperature             | - 25 / + 80 °C |
| Standard                | EN 12532       |
| Weight                  | 0.649 kg       |
| Swivel Radius           | 84.5 mm        |
| Hardness of tread       | Shore D 75     |
| Load capacity (dynamic) | 200 kg         |
| Load capacity (static)  | 400 kg         |
|                         |                |