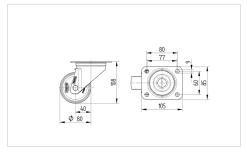

## Dimensions

## **Technical Data**

| Wheel diameter          | 80 mm          |
|-------------------------|----------------|
| Wheel width             | 34 mm          |
| Caster width            | 75 mm          |
| Plate size              | 105 x 85 mm    |
| Plate hole centers      | 80/77 x 60 mm  |
| Plate hole              | 9 mm           |
| Dome-Ø                  | 75 mm          |
| Offset                  | 44.5 mm        |
| Swivel Interference     | 169 mm         |
| Overall height          | 108 mm         |
| Temperature             | - 25 / + 80 °C |
| Standard                | EN 12532       |
| Weight                  | 0.649 kg       |
| Swivel Radius           | 84.5 mm        |
| Hardness of tread       | Shore D 75     |
| Load capacity (dynamic) | 200 kg         |
| Load capacity (static)  | 400 kg         |
|                         |                |