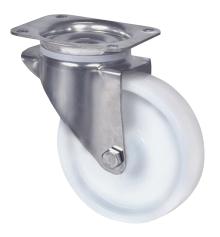

EAN 4031582312676

Swivel caster, housing made of Stainless Steel, double ball bearing swivel head, wheel axle with nut, plate fitting. Wheel center made of Polyamide, plain bearing

Picture may differ from original product