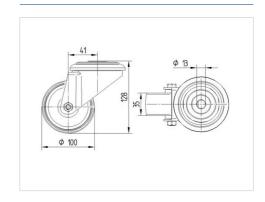

#### **Technical Data**

| Wheel diameter         | 100 mm         |
|------------------------|----------------|
| Wheel width            | 36 mm          |
| Castor width           | 75 mm          |
| Centre hole            | 13 mm          |
| Dome-Ø                 | 75 mm          |
| Offset                 | 41 mm          |
| Swivel Interference    | 182 mm         |
| Overall height         | 128 mm         |
| Temperature            | - 25 / + 80 °C |
| Standard               | EN 12532       |
| Weight                 | 0.617 kg       |
| Swivel Radius          | 91 mm          |
| Hardness of tread      | Shore D 75     |
| Load capacity          | 200 kg         |
| Load capacity (static) | 400 kg         |

#### **Dimensions**