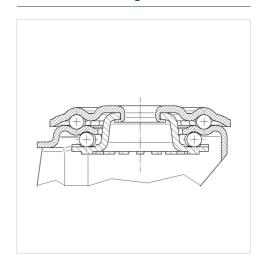

|
| Centre hole            | 13 mm          |
| Dome-Ø                 | 75 mm          |
| Offset                 | 41 mm          |
| Swivel Interference    | 182 mm         |
| Overall height         | 128 mm         |
| Temperature            | - 25 / + 80 °C |
| Standard               | EN 12532       |
| Weight                 | 0.617 kg       |
| Swivel Radius          | 91 mm          |
| Hardness of tread      | Shore D 75     |
| Load capacity          | 200 kg         |
| Load capacity (static) | 400 kg         |

## Advantages at a glance

| Roll performance     | • • • 0 0 |
|----------------------|-----------|
| Movement noise       | • • • 0 0 |
| Attrition            | • • • •   |
| Corrosion resistance | • • • •   |

#### **Dimensions**



### **Structure & Mounting**