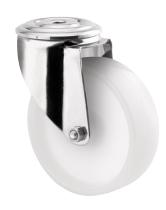

# **ALPHA** 8470UOO100P30-13

EAN 4031582312683

Swivel caster, housing made of Stainless Steel, double ball bearing swivel head, wheel axle with nut, bolt hole. Wheel center made of Polyamide, plain bearing

Picture may differ from original product