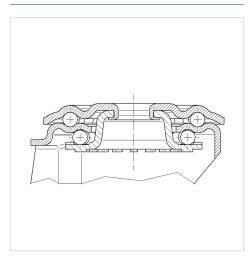

|
| Overall height          | 128 mm         |
| Temperature             | - 25 / + 80 °C |
| Standard                | EN 12532       |
| Weight                  | 0.617 kg       |
| Swivel Radius           | 91 mm          |
| Hardness of tread       | Shore D 75     |
| Load capacity (dynamic) | 200 kg         |
| Load capacity (static)  | 400 kg         |
|                         |                |

#### Advantages at a glance

| Roll performance     | $\bullet \bullet \bullet \circ \circ$ |
|----------------------|---------------------------------------|
| Movement noise       | $\bullet \bullet \bullet \circ \circ$ |
| Attrition            |                                       |
| Corrosion resistance |                                       |



## **Structure & Mounting**