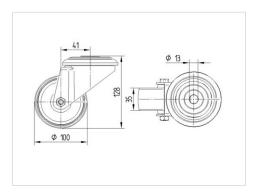

#### Dimensions

### **Technical Data**

| Wheel diameter          | 100 mm         |
|-------------------------|----------------|
| Wheel width             | 36 mm          |
| Caster width            | 75 mm          |
| Center hole             | 13 mm          |
| Dome-Ø                  | 75 mm          |
| Offset                  | 41 mm          |
| Swivel Interference     | 182 mm         |
| Overall height          | 128 mm         |
| Temperature             | - 25 / + 80 °C |
| Standard                | EN 12532       |
| Weight                  | 0.617 kg       |
| Swivel Radius           | 91 mm          |
| Hardness of tread       | Shore D 75     |
| Load capacity (dynamic) | 200 kg         |
| Load capacity (static)  | 400 kg         |
|                         |                |