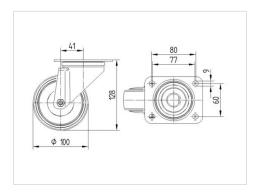

## Dimensions

| Wheel diameter          | 100 mm         |
|-------------------------|----------------|
| Wheel width             | 36 mm          |
| Caster width            | 75 mm          |
| Plate size              | 105 x 85 mm    |
| Plate hole centers      | 80/77 x 60 mm  |
| Plate hole              | 9 mm           |
| Dome-Ø                  | 75 mm          |
| Offset                  | 41 mm          |
| Swivel Interference     | 182 mm         |
| Overall height          | 128 mm         |
| Temperature             | - 40 / + 80 °C |
| Standard                | EN 12532       |
| Weight                  | 0.647 kg       |
| Swivel Radius           | 91 mm          |
| Hardness of tread       | Shore D 75     |
| Load capacity (dynamic) | 200 kg         |
| Load capacity (static)  | 400 kg         |