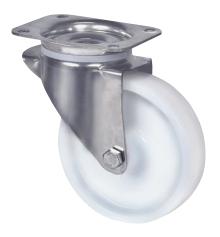

EAN 4031582312690

Swivel caster, housing made of Stainless Steel, double ball bearing swivel head, wheel axle with nut, plate fitting. Wheel center made of Polyamide, plain bearing

Picture may differ from original product