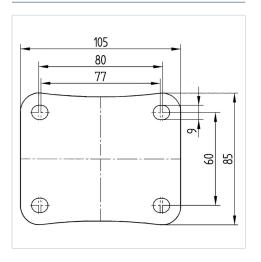

## Dimensions

| Wheel diameter          | 100 mm         |
|-------------------------|----------------|
| Wheel width             | 36 mm          |
| Caster width            | 75 mm          |
| Plate size              | 105 x 85 mm    |
| Plate hole centers      | 80/77 x 60 mm  |
| Plate hole              | 9 mm           |
| Dome-Ø                  | 75 mm          |
| Offset                  | 41 mm          |
| Swivel Interference     | 182 mm         |
| Overall height          | 128 mm         |
| Temperature             | - 40 / + 80 °C |
| Standard                | EN 12532       |
| Weight                  | 0.647 kg       |
| Swivel Radius           | 91 mm          |
| Hardness of tread       | Shore D 75     |
| Load capacity (dynamic) | 200 kg         |
| Load capacity (static)  | 400 kg         |