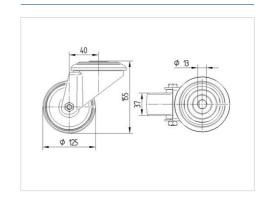

#### **Technical Data**

| Wheel diameter         | 125 mm         |
|------------------------|----------------|
| Wheel width            | 40 mm          |
| Castor width           | 75 mm          |
| Centre hole            | 13 mm          |
| Dome-Ø                 | 75 mm          |
| Offset                 | 40 mm          |
| Swivel Interference    | 205 mm         |
| Overall height         | 155 mm         |
| Temperature            | - 40 / + 80 °C |
| Standard               | EN 12532       |
| Weight                 | 0.757 kg       |
| Swivel Radius          | 102.5 mm       |
| Hardness of tread      | Shore D 75     |
| Load capacity          | 200 kg         |
| Load capacity (static) | 400 kg         |

#### **Dimensions**