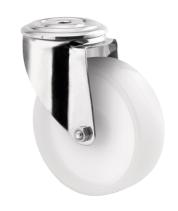

# 8470UOO125P30-13

EAN 4031582312706

Swivel castor, Housing made of Stainless Steel, double ball bearing swivel head, wheel axle with nut, bolt hole. Wheel centre made of Polyamide, plain bearing

Picture may differ from original product