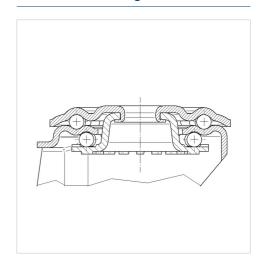

|
| Centre hole            | 13 mm          |
| Dome-Ø                 | 75 mm          |
| Offset                 | 40 mm          |
| Swivel Interference    | 205 mm         |
| Overall height         | 155 mm         |
| Temperature            | - 40 / + 80 °C |
| Standard               | EN 12532       |
| Weight                 | 0.757 kg       |
| Swivel Radius          | 102.5 mm       |
| Hardness of tread      | Shore D 75     |
| Load capacity          | 200 kg         |
| Load capacity (static) | 400 kg         |

## Advantages at a glance

| Roll performance     | • • • 0 0 |
|----------------------|-----------|
| Movement noise       | • • • 0 0 |
| Attrition            | • • • •   |
| Corrosion resistance | • • • •   |

#### **Dimensions**



### **Structure & Mounting**