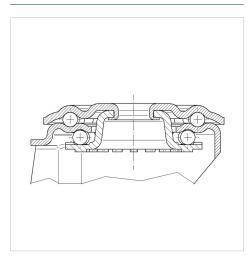

|
| Swivel Interference     | 205 mm         |
| Overall height          | 155 mm         |
| Temperature             | - 40 / + 80 °C |
| Standard                | EN 12532       |
| Weight                  | 0.757 kg       |
| Swivel Radius           | 102.5 mm       |
| Hardness of tread       | Shore D 75     |
| Load capacity (dynamic) | 200 kg         |
| Load capacity (static)  | 400 kg         |

#### Advantages at a glance

| Roll performance     | $\bullet \bullet \bullet \circ \circ$ |
|----------------------|---------------------------------------|
| Movement noise       | $\bullet \bullet \bullet \circ \circ$ |
| Attrition            |                                       |
| Corrosion resistance |                                       |



### **Structure & Mounting**