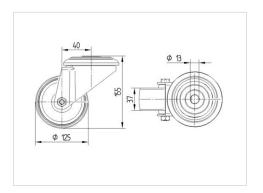

#### Dimensions

## **Technical Data**

| Wheel diameter          | 125 mm         |
|-------------------------|----------------|
| Wheel width             | 40 mm          |
| Caster width            | 75 mm          |
| Center hole             | 13 mm          |
| Dome-Ø                  | 75 mm          |
| Offset                  | 40 mm          |
| Swivel Interference     | 205 mm         |
| Overall height          | 155 mm         |
| Temperature             | - 40 / + 80 °C |
| Standard                | EN 12532       |
| Weight                  | 0.757 kg       |
| Swivel Radius           | 102.5 mm       |
| Hardness of tread       | Shore D 75     |
| Load capacity (dynamic) | 200 kg         |
| Load capacity (static)  | 400 kg         |