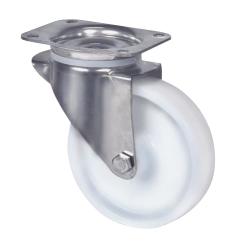

## 8470UOO160P63

EAN 4031582312720

Swivel castor, Housing made of Stainless Steel, double ball bearing swivel head, wheel axle with nut, plate fitting. Wheel centre made of Polyamide, plain bearing

Picture may differ from original product