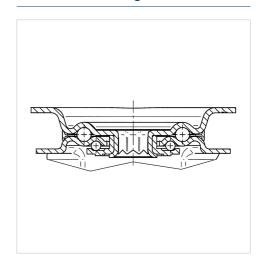

|
| Plate hole             | 11 mm          |
| Dome-Ø                 | 96 mm          |
| Offset                 | 55 mm          |
| Swivel Interference    | 270 mm         |
| Overall height         | 200 mm         |
| Temperature            | - 40 / + 80 °C |
| Standard               | EN 12532       |
| Weight                 | 1.809 kg       |
| Swivel Radius          | 135 mm         |
| Hardness of tread      | Shore D 75     |
| Load capacity          | 500 kg         |
| Load capacity (static) | 1000 kg        |

### Advantages at a glance

| Roll performance     | • • • 0 0 |
|----------------------|-----------|
| Movement noise       | • • • 0 0 |
| Attrition            | • • • •   |
| Corrosion resistance | • • • •   |

#### **Dimensions**



#### **Structure & Mounting**



# **ALPHA**

# 8470UOO160P63

EAN 4031582312720

#### **Structure & Mounting**