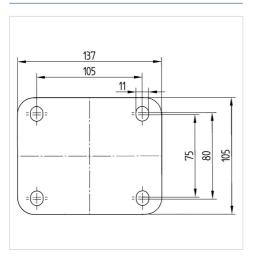

#### **Technical Data**

| Wheel diameter         | 160 mm         |
|------------------------|----------------|
| Wheel width            | 40 mm          |
| Castor width           | 96 mm          |
| Size of Plate          | 137 x 105 mm   |
| Plate hole centres     | 105 x 80/75 mm |
| Plate hole             | 11 mm          |
| Dome-Ø                 | 96 mm          |
| Offset                 | 55 mm          |
| Swivel Interference    | 270 mm         |
| Overall height         | 200 mm         |
| Temperature            | - 40 / + 80 °C |
| Standard               | EN 12532       |
| Weight                 | 1.809 kg       |
| Swivel Radius          | 135 mm         |
| Hardness of tread      | Shore D 75     |
| Load capacity          | 500 kg         |
| Load capacity (static) | 1000 kg        |