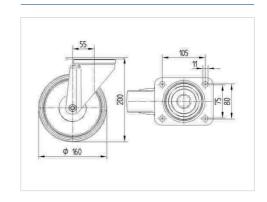

#### **Technical Data**

| Wheel diameter         | 160 mm         |
|------------------------|----------------|
| Wheel width            | 40 mm          |
| Castor width           | 96 mm          |
| Size of Plate          | 137 x 105 mm   |
| Plate hole centres     | 105 x 80/75 mm |
| Plate hole             | 11 mm          |
| Dome-Ø                 | 96 mm          |
| Offset                 | 55 mm          |
| Swivel Interference    | 270 mm         |
| Overall height         | 200 mm         |
| Temperature            | - 40 / + 80 °C |
| Standard               | EN 12532       |
| Weight                 | 1.809 kg       |
| Swivel Radius          | 135 mm         |
| Hardness of tread      | Shore D 75     |
| Load capacity          | 500 kg         |
| Load capacity (static) | 1000 kg        |

#### **Dimensions**