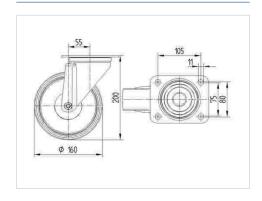

#### **Technical Data**

| Wheel diameter          | 160 mm         |
|-------------------------|----------------|
| Wheel width             | 40 mm          |
| Caster width            | 96 mm          |
| Plate size              | 137 x 105 mm   |
| Plate hole centers      | 105 x 80/75 mm |
| Plate hole              | 11 mm          |
| Dome-Ø                  | 96 mm          |
| Offset                  | 55 mm          |
| Swivel Interference     | 270 mm         |
| Overall height          | 200 mm         |
| Temperature             | - 40 / + 80 °C |
| Standard                | EN 12532       |
| Weight                  | 1.809 kg       |
| Swivel Radius           | 135 mm         |
| Hardness of tread       | Shore D 75     |
| Load capacity (dynamic) | 500 kg         |
| Load capacity (static)  | 1000 kg        |
|                         |                |

#### **Dimensions**