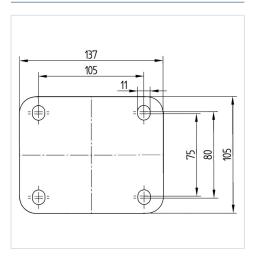

#### **Technical Data**

| Wheel diameter          | 160 mm         |
|-------------------------|----------------|
| Wheel width             | 40 mm          |
| Caster width            | 96 mm          |
| Plate size              | 137 x 105 mm   |
| Plate hole centers      | 105 x 80/75 mm |
| Plate hole              | 11 mm          |
| Dome-Ø                  | 96 mm          |
| Offset                  | 55 mm          |
| Swivel Interference     | 270 mm         |
| Overall height          | 200 mm         |
| Temperature             | - 40 / + 80 °C |
| Standard                | EN 12532       |
| Weight                  | 1.809 kg       |
| Swivel Radius           | 135 mm         |
| Hardness of tread       | Shore D 75     |
| Load capacity (dynamic) | 500 kg         |
| Load capacity (static)  | 1000 kg        |
|                         |                |