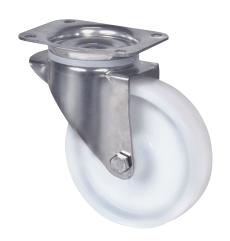

## 8470UOO160P63

EAN 4031582312720

Swivel caster, housing made of Stainless Steel, double ball bearing swivel head, wheel axle with nut, plate fitting. Wheel center made of Polyamide, plain bearing

Picture may differ from original product