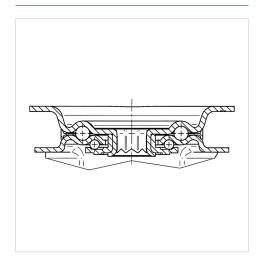

| 96 mm          |
| Offset                  | 55 mm          |
| Swivel Interference     | 270 mm         |
| Overall height          | 200 mm         |
| Temperature             | - 40 / + 80 °C |
| Standard                | EN 12532       |
| Weight                  | 1.809 kg       |
| Swivel Radius           | 135 mm         |
| Hardness of tread       | Shore D 75     |
| Load capacity (dynamic) | 500 kg         |
| Load capacity (static)  | 1000 kg        |
|                         |                |

#### Advantages at a glance

| Roll performance     | • • • 0 0 |
|----------------------|-----------|
| Movement noise       | • • • • • |
| Attrition            | • • • •   |
| Corrosion resistance | • • • •   |

#### **Dimensions**



### **Structure & Mounting**



# **ALPHA**

## 8470UOO160P63

EAN 4031582312720

### **Structure & Mounting**