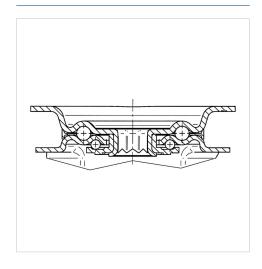

| 96 mm          |
| Offset                  | 55 mm          |
| Swivel Interference     | 310 mm         |
| Overall height          | 240 mm         |
| Temperature             | - 40 / + 80 °C |
| Standard                | EN 12532       |
| Weight                  | 2.041 kg       |
| Swivel Radius           | 155 mm         |
| Hardness of tread       | Shore D 75     |
| Load capacity (dynamic) | 500 kg         |
| Load capacity (static)  | 1000 kg        |
|                         |                |

## Advantages at a glance

| Roll performance     | • • • 0 0 |
|----------------------|-----------|
| Movement noise       | • • • • • |
| Attrition            | • • • •   |
| Corrosion resistance | • • • •   |

#### **Dimensions**



#### **Structure & Mounting**



# **ALPHA**

### 8470UOO200P63

EAN 4031582312737

#### **Structure & Mounting**