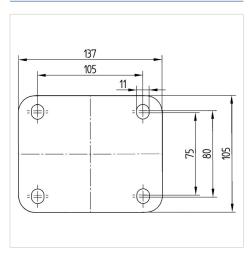

#### **Technical Data**

| Wheel diameter          | 200 mm         |
|-------------------------|----------------|
| Wheel width             | 50 mm          |
| Caster width            | 96 mm          |
| Plate size              | 137 x 105 mm   |
| Plate hole centers      | 105 x 80/75 mm |
| Plate hole              | 11 mm          |
| Dome-Ø                  | 96 mm          |
| Offset                  | 55 mm          |
| Swivel Interference     | 310 mm         |
| Overall height          | 240 mm         |
| Temperature             | - 40 / + 80 °C |
| Standard                | EN 12532       |
| Weight                  | 2.041 kg       |
| Swivel Radius           | 155 mm         |
| Hardness of tread       | Shore D 75     |
| Load capacity (dynamic) | 500 kg         |
| Load capacity (static)  | 1000 kg        |
|                         |                |