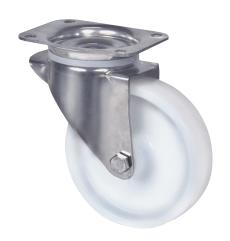

### 8470UOO200P63

EAN 4031582312737

Swivel caster, housing made of Stainless Steel, double ball bearing swivel head, wheel axle with nut, plate fitting. Wheel center made of Polyamide, plain bearing

Picture may differ from original product