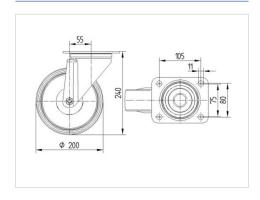

#### **Technical Data**

| Wheel diameter          | 200 mm         |
|-------------------------|----------------|
| Wheel width             | 50 mm          |
| Caster width            | 96 mm          |
| Plate size              | 137 x 105 mm   |
| Plate hole centers      | 105 x 80/75 mm |
| Plate hole              | 11 mm          |
| Dome-Ø                  | 96 mm          |
| Offset                  | 55 mm          |
| Swivel Interference     | 310 mm         |
| Overall height          | 240 mm         |
| Temperature             | - 40 / + 80 °C |
| Standard                | EN 12532       |
| Weight                  | 2.041 kg       |
| Swivel Radius           | 155 mm         |
| Hardness of tread       | Shore D 75     |
| Load capacity (dynamic) | 500 kg         |
| Load capacity (static)  | 1000 kg        |
|                         |                |

#### **Dimensions**