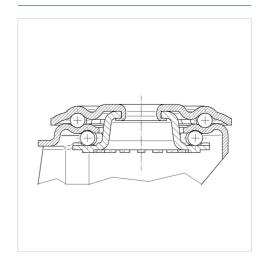

|
|------------------------|----------------|
| Wheel width            | 34 mm          |
| Centre hole            | 13 mm          |
| Offset                 | 41 mm          |
| Swivel Interference    | 242 mm         |
| Overall height         | 128 mm         |
| Temperature            | - 20 / + 80 °C |
| Standard               | EN 12532       |
| Weight                 | 0.925 kg       |
| Hardness of tread      | Shore A 64     |
| Load capacity          | 150 kg         |
| Load capacity (static) | 300 kg         |

## Advantages at a glance

| Roll performance     | • • • 0 0 |
|----------------------|-----------|
| Movement noise       | • • • •   |
| Attrition            | • • • 0 0 |
| Corrosion resistance | • • • •   |

#### **Dimensions**



## **Structure & Mounting**