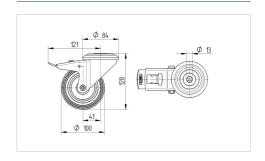

#### **Technical Data**

| Wheel diameter         | 100 mm         |
|------------------------|----------------|
| Wheel width            | 34 mm          |
| Centre hole            | 13 mm          |
| Offset                 | 41 mm          |
| Swivel Interference    | 242 mm         |
| Overall height         | 128 mm         |
| Temperature            | - 20 / + 80 °C |
| Standard               | EN 12532       |
| Weight                 | 0.925 kg       |
| Hardness of tread      | Shore A 64     |
| Load capacity          | 150 kg         |
| Load capacity (static) | 300 kg         |

#### **Dimensions**