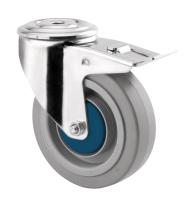

## 8477UFC100P30-13

EAN 4031582422528

Swivel castor with total lock, tail end of castor, Housing made of Stainless Steel, double ball bearing swivel head, wheel axle with nut, bolt hole. Wheel centre made of Polyamide, Tread: elastic-tyre, non-marking, with small threadguards, INOX precision ball bearing

Picture may differ from original product