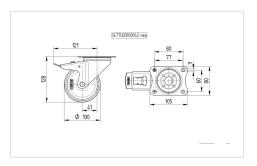

## Dimensions

| 100 mm         |
|----------------|
| 34 mm          |
| 105 x 80 mm    |
| 80/77 x 60 mm  |
| 9 mm           |
| 41 mm          |
| 242 mm         |
| 128 mm         |
| - 20 / + 80 °C |
| EN 12532       |
| 1.014 kg       |
| Shore A 64     |
| 160 kg         |
| 320 kg         |
|                |