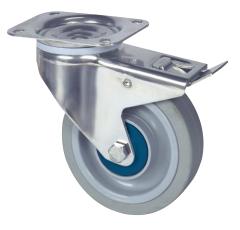

EAN 4031582422535

Swivel caster with total lock, trailing end of caster, housing made of Stainless Steel, double ball bearing swivel head, wheel axle with nut, plate fitting. Wheel centre made of Polyamide, Tread: elastic-tyre, nonmarking, with small threadguards, INOX precision ball bearing

Picture may differ from original product