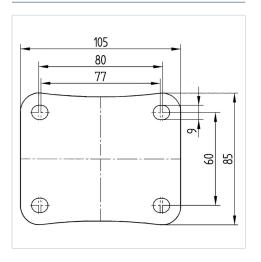

## Dimensions

| 100 mm         |
|----------------|
| 34 mm          |
| 105 x 80 mm    |
| 80/77 x 60 mm  |
| 9 mm           |
| 41 mm          |
| 242 mm         |
| 128 mm         |
| - 20 / + 80 °C |
| EN 12532       |
| 1.014 kg       |
| Shore A 64     |
| 160 kg         |
| 320 kg         |
|                |