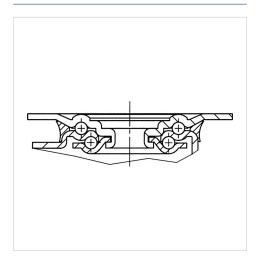

mall threadguards, INOX precision ball bearing





Picture may differ from original product

## Dimensions



| 100 mm         |
|----------------|
| 34 mm          |
| 105 x 80 mm    |
| 80/77 x 60 mm  |
| 9 mm           |
| 41 mm          |
| 242 mm         |
| 128 mm         |
| - 20 / + 80 °C |
| EN 12532       |
| 1.014 kg       |
| Shore A 64     |
| 160 kg         |
| 320 kg         |
|                |

## Advantages at a glance

| Roll performance     |                                       |
|----------------------|---------------------------------------|
| Movement noise       |                                       |
| Attrition            | $\bullet \bullet \bullet \circ \circ$ |
| Corrosion resistance |                                       |



## **Structure & Mounting**



**PRODUCT INFORMATION** 

**ALPHA** 8477UFC100P62

EAN 4031582422535

## **Structure & Mounting**