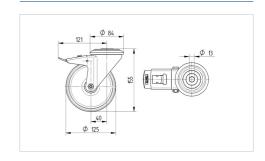

#### **Technical Data**

| Wheel diameter         | 125 mm         |
|------------------------|----------------|
| Wheel width            | 40 mm          |
| Centre hole            | 13 mm          |
| Offset                 | 40 mm          |
| Swivel Interference    | 242 mm         |
| Overall height         | 155 mm         |
| Temperature            | - 20 / + 80 °C |
| Standard               | EN 12532       |
| Weight                 | 1.133 kg       |
| Hardness of tread      | Shore A 64     |
| Load capacity          | 150 kg         |
| Load capacity (static) | 300 kg         |

#### **Dimensions**