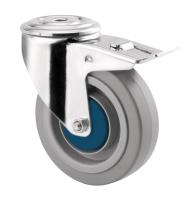

## 8477UFC125P30-13

EAN 4031582422542

Swivel castor with total lock, tail end of castor, Housing made of Stainless Steel, double ball bearing swivel head, wheel axle with nut, bolt hole. Wheel centre made of Polyamide, Tread: elastic-tyre, non-marking, with small threadguards, INOX precision ball bearing

Picture may differ from original product