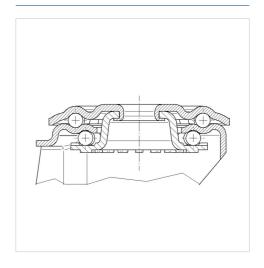

|
|------------------------|----------------|
| Wheel width            | 40 mm          |
| Centre hole            | 13 mm          |
| Offset                 | 40 mm          |
| Swivel Interference    | 242 mm         |
| Overall height         | 155 mm         |
| Temperature            | - 20 / + 80 °C |
| Standard               | EN 12532       |
| Weight                 | 1.133 kg       |
| Hardness of tread      | Shore A 64     |
| Load capacity          | 150 kg         |
| Load capacity (static) | 300 kg         |

## Advantages at a glance

| Roll performance     | • • • 0 0 |
|----------------------|-----------|
| Movement noise       | • • • •   |
| Attrition            | • • • 0 0 |
| Corrosion resistance | • • • •   |

#### **Dimensions**



## **Structure & Mounting**