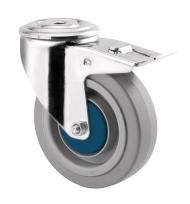

## 8477UFC125P30-13

EAN 4031582422542

Swivel caster with total lock, trailing end of caster, housing made of Stainless Steel, double ball bearing swivel head, wheel axle with nut, bolt hole. Wheel centre made of Polyamide, Tread: elastic-tyre, non-marking, with small threadguards, INOX precision ball bearing

Picture may differ from original product