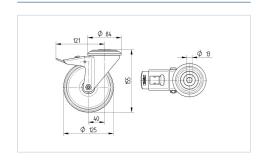

#### **Technical Data**

| Wheel diameter           | 125 mm                 |
|--------------------------|------------------------|
| Wheel width              | 40 mm                  |
| Center hole              | 13 mm                  |
| Offset                   | 40 mm                  |
| Swivel Interference      | 242 mm                 |
| Overall height           | 155 mm                 |
| Temperature              | - 20 / + 80 °C         |
| Standard                 | EN 12532               |
|                          |                        |
| Weight                   | 1.133 kg               |
| Weight Hardness of tread | 1.133 kg<br>Shore A 64 |
|                          |                        |

#### **Dimensions**