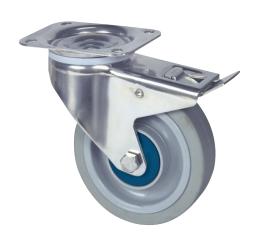

## 8477UFC125P62

EAN 4031582422559

Swivel caster with total lock, trailing end of caster, housing made of Stainless Steel, double ball bearing swivel head, wheel axle with nut, plate fitting. Wheel centre made of Polyamide, Tread: elastic-tyre, non-marking, with small threadguards, INOX precision ball bearing

Picture may differ from original product