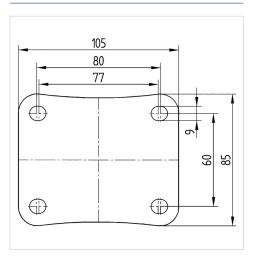

#### **Technical Data**

| Wheel diameter           | 125 mm                 |
|--------------------------|------------------------|
| Wheel width              | 40 mm                  |
| Plate size               | 105 x 80 mm            |
| Plate hole centers       | 80/77 x 60 mm          |
| Plate hole               | 9 mm                   |
| Offset                   | 40 mm                  |
| Swivel Interference      | 242 mm                 |
| Overall height           | 155 mm                 |
| Temperature              | - 20 / + 80 °C         |
| G: L L                   |                        |
| Standard                 | EN 12532               |
| Standard<br>Weight       | EN 12532<br>1.219 kg   |
|                          |                        |
| Weight                   | 1.219 kg               |
| Weight Hardness of tread | 1.219 kg<br>Shore A 64 |

#### **Dimensions**