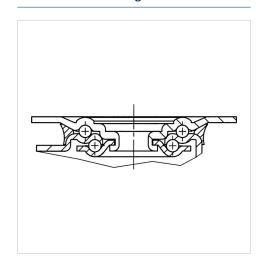

| 40 mm                  |
| Swivel Interference      | 242 mm                 |
| Overall height           | 155 mm                 |
| Temperature              | - 20 / + 80 °C         |
| G: L L                   |                        |
| Standard                 | EN 12532               |
| Standard<br>Weight       | EN 12532<br>1.219 kg   |
|                          |                        |
| Weight                   | 1.219 kg               |
| Weight Hardness of tread | 1.219 kg<br>Shore A 64 |

#### Advantages at a glance

| Roll performance     | • • • 0 0 |
|----------------------|-----------|
| Movement noise       | • • • •   |
| Attrition            | • • • 0 0 |
| Corrosion resistance | • • • •   |

#### **Dimensions**



#### **Structure & Mounting**



# **ALPHA**

## 8477UFC125P62

EAN 4031582422559

### **Structure & Mounting**