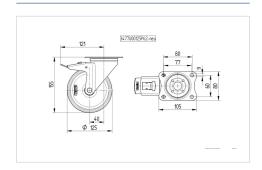

#### **Technical Data**

| Wheel diameter           | 125 mm                 |
|--------------------------|------------------------|
| Wheel width              | 40 mm                  |
| Plate size               | 105 x 80 mm            |
| Plate hole centers       | 80/77 x 60 mm          |
| Plate hole               | 9 mm                   |
| Offset                   | 40 mm                  |
| Swivel Interference      | 242 mm                 |
| Overall height           | 155 mm                 |
| Temperature              | - 20 / + 80 °C         |
| G: L L                   |                        |
| Standard                 | EN 12532               |
| Standard<br>Weight       | EN 12532<br>1.219 kg   |
|                          |                        |
| Weight                   | 1.219 kg               |
| Weight Hardness of tread | 1.219 kg<br>Shore A 64 |

#### **Dimensions**