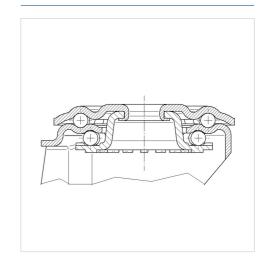

|
| Centre hole            | 13 mm          |
| Dome-Ø                 | 75 mm          |
| Offset                 | 41 mm          |
| Swivel Interference    | 246 mm         |
| Overall height         | 128 mm         |
| Temperature            | - 20 / + 80 °C |
| Standard               | EN 12532       |
| Weight                 | 0.92 kg        |
| Swivel Radius          | 123 mm         |
| Hardness of tread      | Shore A 63     |
| Load capacity          | 160 kg         |
| Load capacity (static) | 320 kg         |

## Advantages at a glance

| Roll performance     | • • • • • |
|----------------------|-----------|
| Movement noise       | • • • •   |
| Attrition            | • • • 0 0 |
| Corrosion resistance | • • • •   |

#### **Dimensions**



### **Structure & Mounting**