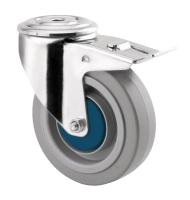

## 8477UFX100P30-13

EAN 4031582339383

Swivel castor with total lock, tail end of castor, Housing made of Stainless Steel, double ball bearing swivel head, wheel axle with nut, bolt hole. Wheel centre made of Polyamide, Tread: elastic-tyre, non-marking, with small threadguards, precision ball bearing, sealed

Picture may differ from original product