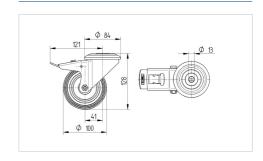

#### **Technical Data**

| Wheel diameter         | 100 mm         |
|------------------------|----------------|
| Wheel width            | 34 mm          |
| Castor width           | 75 mm          |
| Centre hole            | 13 mm          |
| Dome-Ø                 | 75 mm          |
| Offset                 | 41 mm          |
| Swivel Interference    | 246 mm         |
| Overall height         | 128 mm         |
| Temperature            | - 20 / + 80 °C |
| Standard               | EN 12532       |
| Weight                 | 0.92 kg        |
| Swivel Radius          | 123 mm         |
| Hardness of tread      | Shore A 63     |
| Load capacity          | 160 kg         |
| Load capacity (static) | 320 kg         |

#### **Dimensions**