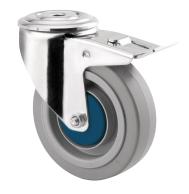

## **ALPHA** 8477UFX100P30-13

EAN 4031582339383

Swivel caster with total lock, trailing end of caster, housing made of Stainless Steel, double ball bearing swivel head, wheel axle with nut, bolt hole. Wheel center made of Polyamide, Tread: elastic-tire, non-marking, with small threadguards, precision ball bearing, sealed

Picture may differ from original product