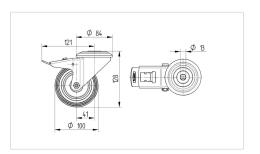

## Dimensions

| 100 mm         |
|----------------|
| 34 mm          |
| 75 mm          |
| 13 mm          |
| 75 mm          |
| 41 mm          |
| 246 mm         |
| 128 mm         |
| - 20 / + 80 °C |
| EN 12532       |
| 0.92 kg        |
| 123 mm         |
| Shore A 63     |
| 160 kg         |
| 320 kg         |
|                |

## **Structure & Mounting**