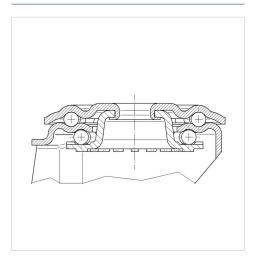

recision ball bearing, sealed



Picture may differ from original product

## Dimensions



| 100 mm         |
|----------------|
| 34 mm          |
| 75 mm          |
| 13 mm          |
| 75 mm          |
| 41 mm          |
| 246 mm         |
| 128 mm         |
| - 20 / + 80 °C |
| EN 12532       |
| 0.92 kg        |
| 123 mm         |
| Shore A 63     |
| 160 kg         |
| 320 kg         |
|                |

## Advantages at a glance

| Roll performance     | $\bullet \bullet \bullet \circ \circ$ |
|----------------------|---------------------------------------|
| Movement noise       |                                       |
| Attrition            | $\bullet \bullet \bullet \circ \circ$ |
| Corrosion resistance |                                       |



## **Structure & Mounting**