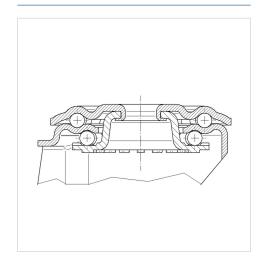

er hole             | 13 mm          |
| Dome-Ø                  | 75 mm          |
| Offset                  | 40 mm          |
| Swivel Interference     | 246 mm         |
| Overall height          | 155 mm         |
| Temperature             | - 20 / + 80 °C |
| Standard                | EN 12532       |
| Weight                  | 1.13 kg        |
| Swivel Radius           | 123 mm         |
| Hardness of tread       | Shore A 63     |
| Load capacity (dynamic) | 200 kg         |
| Load capacity (static)  | 400 kg         |

## Advantages at a glance

| Roll performance     | • • • 0 0 |
|----------------------|-----------|
| Movement noise       | • • • •   |
| Attrition            | • • • 0 0 |
| Corrosion resistance | • • • •   |

#### **Dimensions**



## **Structure & Mounting**