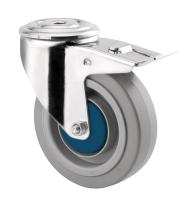

## 8477UFX125P30-13

EAN 4031582313024

Swivel caster with total lock, trailing end of caster, housing made of Stainless Steel, double ball bearing swivel head, wheel axle with nut, bolt hole. Wheel center made of Polyamide, Tread: elastic-tire, non-marking, with small threadguards, precision ball bearing, sealed

Picture may differ from original product