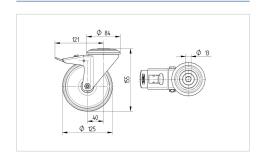

#### **Technical Data**

| Wheel diameter          | 125 mm         |
|-------------------------|----------------|
| Wheel width             | 40 mm          |
| Caster width            | 75 mm          |
| Center hole             | 13 mm          |
| Dome-Ø                  | 75 mm          |
| Offset                  | 40 mm          |
| Swivel Interference     | 246 mm         |
| Overall height          | 155 mm         |
| Temperature             | - 20 / + 80 °C |
| Standard                | EN 12532       |
| Weight                  | 1.13 kg        |
| Swivel Radius           | 123 mm         |
| Hardness of tread       | Shore A 63     |
| Load capacity (dynamic) | 200 kg         |
| Load capacity (static)  | 400 kg         |

#### **Dimensions**