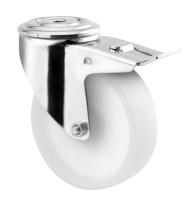

# **ALPHA** 8477UOO080P30-13

EAN 4031582313062

Swivel castor with total lock, tail end of castor, Housing made of Stainless Steel, double ball bearing swivel head, wheel axle with nut, bolt hole. Wheel centre made of Polyamide, plain bearing

Picture may differ from original product