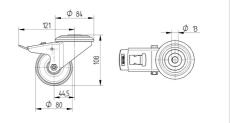

### **Dimensions**

#### **Technical Data**

| Wheel diameter         | 80 mm          |
|------------------------|----------------|
| Wheel width            | 34 mm          |
| Castor width           | 75 mm          |
| Centre hole            | 13 mm          |
| Dome-Ø                 | 75 mm          |
| Offset                 | 44.5 mm        |
| Swivel Interference    | 246 mm         |
| Overall height         | 108 mm         |
| Temperature            | - 40 / + 80 °C |
| Standard               | EN 12532       |
| Weight                 | 0.698 kg       |
| Swivel Radius          | 123 mm         |
| Hardness of tread      | Shore D 75     |
| Load capacity          | 150 kg         |
| Load capacity (static) | 300 kg         |