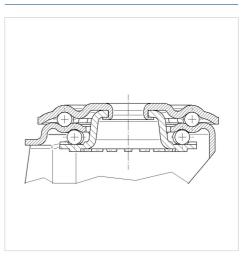

# **ALPHA** 8477UOO080P30-13

EAN 4031582313062

Swivel castor with total lock, tail end of castor, Housing made of Stainless Steel, double ball bearing swivel head, wheel axle with nut, bolt hole. Wheel centre made of Polyamide, plain bearing





Picture may differ from original product

### **Dimensions**





# **Structure & Mounting**



#### **Technical Data**

| Wheel diameter         | 80 mm          |
|------------------------|----------------|
| Wheel width            | 34 mm          |
| Castor width           | 75 mm          |
| Centre hole            | 13 mm          |
| Dome-Ø                 | 75 mm          |
| Offset                 | 44.5 mm        |
| Swivel Interference    | 246 mm         |
| Overall height         | 108 mm         |
| Temperature            | - 40 / + 80 °C |
| Standard               | EN 12532       |
| Weight                 | 0.698 kg       |
| Swivel Radius          | 123 mm         |
| Hardness of tread      | Shore D 75     |
| Load capacity          | 150 kg         |
| Load capacity (static) | 300 kg         |

## Advantages at a glance

| Roll performance     |  |
|------------