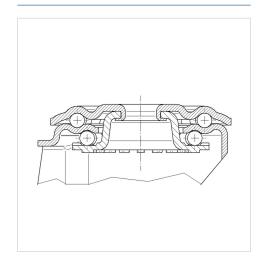

r hole             | 13 mm          |
| Dome-Ø                  | 75 mm          |
| Offset                  | 44.5 mm        |
| Swivel Interference     | 246 mm         |
| Overall height          | 108 mm         |
| Temperature             | - 40 / + 80 °C |
| Standard                | EN 12532       |
| Weight                  | 0.698 kg       |
| Swivel Radius           | 123 mm         |
| Hardness of tread       | Shore D 75     |
| Load capacity (dynamic) | 150 kg         |
| Load capacity (static)  | 300 kg         |

### Advantages at a glance

| Roll performance     | • • • 0 0 |
|----------------------|-----------|
| Movement noise       | • • • 0 0 |
| Attrition            | • • • •   |
| Corrosion resistance | • • • •   |

#### **Dimensions**



## **Structure & Mounting**