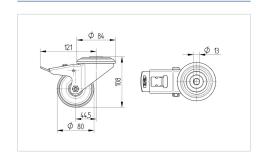

#### **Technical Data**

| Wheel diameter          | 80 mm          |
|-------------------------|----------------|
| Wheel width             | 34 mm          |
| Caster width            | 75 mm          |
| Center hole             | 13 mm          |
| Dome-Ø                  | 75 mm          |
| Offset                  | 44.5 mm        |
| Swivel Interference     | 246 mm         |
| Overall height          | 108 mm         |
| Temperature             | - 40 / + 80 °C |
| Standard                | EN 12532       |
| Weight                  | 0.698 kg       |
| Swivel Radius           | 123 mm         |
| Hardness of tread       | Shore D 75     |
| Load capacity (dynamic) | 150 kg         |
| Load capacity (static)  | 300 kg         |

#### **Dimensions**