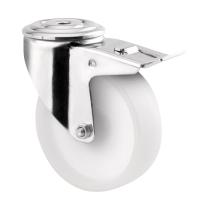

# 8477UOO080P30-13

EAN 4031582313062

Swivel caster with total lock, trailing end of caster, housing made of Stainless Steel, double ball bearing swivel head, wheel axle with nut, bolt hole. Wheel center made of Polyamide, plain bearing

Picture may differ from original product