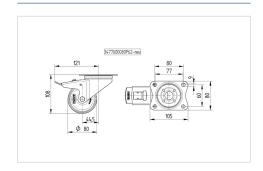

#### **Technical Data**

| Wheel diameter          | 80 mm          |
|-------------------------|----------------|
| Wheel width             | 34 mm          |
| Caster width            | 75 mm          |
| Plate size              | 105 x 85 mm    |
| Plate hole centers      | 80/77 x 60 mm  |
| Plate hole              | 9 mm           |
| Dome-Ø                  | 75 mm          |
| Offset                  | 44.5 mm        |
| Swivel Interference     | 246 mm         |
| Overall height          | 108 mm         |
| Temperature             | - 40 / + 80 °C |
| Standard                | EN 12532       |
| Weight                  | 0.775 kg       |
| Swivel Radius           | 123 mm         |
| Hardness of tread       | Shore D 75     |
| Load capacity (dynamic) | 200 kg         |
| Load capacity (static)  | 400 kg         |
|                         |                |

#### **Dimensions**