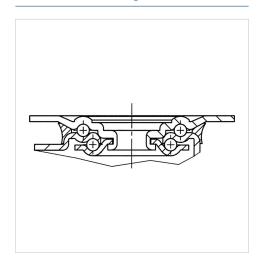

| 34 mm          |
| Caster width            | 75 mm          |
| Plate size              | 105 x 85 mm    |
| Plate hole centers      | 80/77 x 60 mm  |
| Plate hole              | 9 mm           |
| Dome-Ø                  | 75 mm          |
| Offset                  | 44.5 mm        |
| Swivel Interference     | 246 mm         |
| Overall height          | 108 mm         |
| Temperature             | - 40 / + 80 °C |
| Standard                | EN 12532       |
| Weight                  | 0.775 kg       |
| Swivel Radius           | 123 mm         |
| Hardness of tread       | Shore D 75     |
| Load capacity (dynamic) | 200 kg         |
| Load capacity (static)  | 400 kg         |
|                         |                |

#### **Dimensions**



#### **Structure & Mounting**



#### Advantages at a glance

| Roll performance     | • • • 0 0 |
|----------------------|-----------|
| Movement noise       | • • • 0 0 |
| Attrition            | • • • •   |
| Corrosion resistance | • • • •   |

# **ALPHA**

## 8477UOO080P62

EAN 4031582313079

#### **Structure & Mounting**