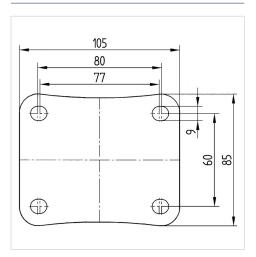

#### **Technical Data**

| Wheel diameter          | 80 mm          |
|-------------------------|----------------|
| Wheel width             | 34 mm          |
| Caster width            | 75 mm          |
| Plate size              | 105 x 85 mm    |
| Plate hole centers      | 80/77 x 60 mm  |
| Plate hole              | 9 mm           |
| Dome-Ø                  | 75 mm          |
| Offset                  | 44.5 mm        |
| Swivel Interference     | 246 mm         |
| Overall height          | 108 mm         |
| Temperature             | - 40 / + 80 °C |
| Standard                | EN 12532       |
| Weight                  | 0.775 kg       |
| Swivel Radius           | 123 mm         |
| Hardness of tread       | Shore D 75     |
| Load capacity (dynamic) | 200 kg         |
| Load capacity (static)  | 400 kg         |
|                         |                |

#### **Dimensions**