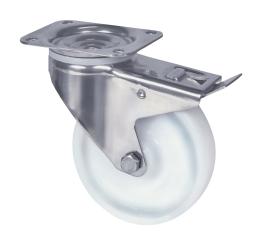

### 8477UOO080P62

EAN 4031582313079

Swivel caster with total lock, trailing end of caster, housing made of Stainless Steel, double ball bearing swivel head, wheel axle with nut, plate fitting. Wheel center made of Polyamide, plain bearing

Picture may differ from original product