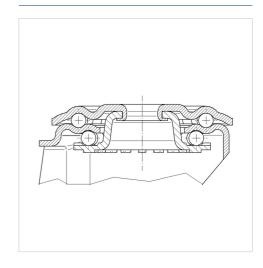

|
| Centre hole            | 13 mm          |
| Dome-Ø                 | 75 mm          |
| Offset                 | 40 mm          |
| Swivel Interference    | 246 mm         |
| Overall height         | 155 mm         |
| Temperature            | - 40 / + 80 °C |
| Standard               | EN 12532       |
| Weight                 | 0.907 kg       |
| Swivel Radius          | 123 mm         |
| Hardness of tread      | Shore D 75     |
| Load capacity          | 200 kg         |
| Load capacity (static) | 400 kg         |

## Advantages at a glance

| Roll performance     | • • • 0 0 |
|----------------------|-----------|
| Movement noise       | • • • • • |
| Attrition            | • • • •   |
| Corrosion resistance | • • • •   |

#### **Dimensions**



### **Structure & Mounting**