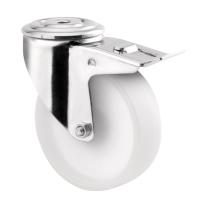

# 8477UOO125P30-13

EAN 4031582313109

Swivel castor with total lock, tail end of castor, Housing made of Stainless Steel, double ball bearing swivel head, wheel axle with nut, bolt hole. Wheel centre made of Polyamide, plain bearing

Picture may differ from original product