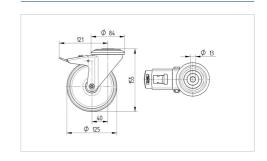

#### **Technical Data**

| Wheel diameter         | 125 mm         |
|------------------------|----------------|
| Wheel width            | 40 mm          |
| Castor width           | 75 mm          |
| Centre hole            | 13 mm          |
| Dome-Ø                 | 75 mm          |
| Offset                 | 40 mm          |
| Swivel Interference    | 246 mm         |
| Overall height         | 155 mm         |
| Temperature            | - 40 / + 80 °C |
| Standard               | EN 12532       |
| Weight                 | 0.907 kg       |
| Swivel Radius          | 123 mm         |
| Hardness of tread      | Shore D 75     |
| Load capacity          | 200 kg         |
| Load capacity (static) | 400 kg         |

#### **Dimensions**