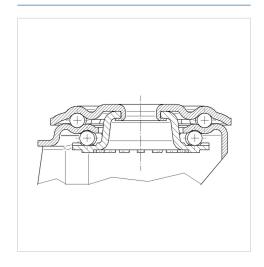

r hole             | 13 mm          |
| Dome-Ø                  | 75 mm          |
| Offset                  | 40 mm          |
| Swivel Interference     | 246 mm         |
| Overall height          | 155 mm         |
| Temperature             | - 40 / + 80 °C |
| Standard                | EN 12532       |
| Weight                  | 0.907 kg       |
| Swivel Radius           | 123 mm         |
| Hardness of tread       | Shore D 75     |
| Load capacity (dynamic) | 200 kg         |
| Load capacity (static)  | 400 kg         |

### Advantages at a glance

| Roll performance     | • • • 0 0 |
|----------------------|-----------|
| Movement noise       | • • • 0 0 |
| Attrition            | • • • •   |
| Corrosion resistance | • • • •   |

#### **Dimensions**



## **Structure & Mounting**