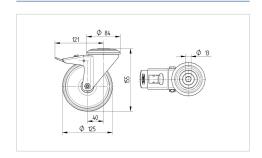

#### **Technical Data**

| Wheel diameter          | 125 mm         |
|-------------------------|----------------|
| Wheel width             | 40 mm          |
| Caster width            | 75 mm          |
| Center hole             | 13 mm          |
| Dome-Ø                  | 75 mm          |
| Offset                  | 40 mm          |
| Swivel Interference     | 246 mm         |
| Overall height          | 155 mm         |
| Temperature             | - 40 / + 80 °C |
| Standard                | EN 12532       |
| Weight                  | 0.907 kg       |
| Swivel Radius           | 123 mm         |
| Hardness of tread       | Shore D 75     |
| Load capacity (dynamic) | 200 kg         |
| Load capacity (static)  | 400 kg         |

#### **Dimensions**