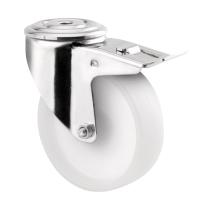

# 8477UOO125P30-13

EAN 4031582313109

Swivel caster with total lock, trailing end of caster, housing made of Stainless Steel, double ball bearing swivel head, wheel axle with nut, bolt hole. Wheel center made of Polyamide, plain bearing

Picture may differ from original product