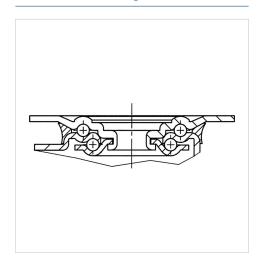

| Hardness of tread       | Shore D 75     |
| Load capacity (dynamic) 200 kg                                                                                                                                                                                                                                       | Load capacity (dynamic) | 200 kg         |
| Load capacity (static) 400 kg                                                                                                                                                                                                                                        | Load capacity (static)  | 400 kg         |

#### **Dimensions**



#### **Structure & Mounting**



### Advantages at a glance

| Roll performance     | • • • 0 0 |
|----------------------|-----------|
| Movement noise       | • • • 0 0 |
| Attrition            | • • • •   |
| Corrosion resistance | • • • •   |

# **ALPHA**

## 8477UOO125P62

EAN 4031582313116

### **Structure & Mounting**