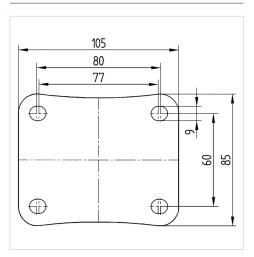

#### **Technical Data**

| Wheel width  Caster width  75 mm  Plate size  105 x 85 mm  Plate hole centers  80/77 x 60 mm  Plate hole  9 mm  Dome-Ø  75 mm  Offset  40 mm  Swivel Interference  246 mm  Overall height  155 mm  Temperature  - 40 / + 80 °C  Standard  EN 12532  Weight  0.987 kg | Wheel diameter          | 125 mm         |
|----------------------------------------------------------------------------------------------------------------------------------------------------------------------------------------------------------------------------------------------------------------------|-------------------------|----------------|
| Plate size 105 x 85 mm  Plate hole centers 80/77 x 60 mm  Plate hole 9 mm  Dome-Ø 75 mm  Offset 40 mm  Swivel Interference 246 mm  Overall height 155 mm  Temperature -40/+80 °C  Standard EN 12532  Weight 0.987 kg                                                 | Wheel width             | 40 mm          |
| Plate hole centers  80/77 x 60 mm  Plate hole  9 mm  Dome-Ø  75 mm  Offset  40 mm  Swivel Interference  246 mm  Overall height  155 mm  Temperature  - 40 / + 80 °C  Standard  EN 12532  Weight  0.987 kg                                                            | Caster width            | 75 mm          |
| Plate hole 9 mm  Dome-Ø 75 mm  Offset 40 mm  Swivel Interference 246 mm  Overall height 155 mm  Temperature -40 / +80 °C  Standard EN 12532  Weight 0.987 kg                                                                                                         | Plate size              | 105 x 85 mm    |
| Dome-Ø 75 mm  Offset 40 mm  Swivel Interference 246 mm  Overall height 155 mm  Temperature -40 / + 80 °C  Standard EN 12532  Weight 0.987 kg                                                                                                                         | Plate hole centers      | 80/77 x 60 mm  |
| Offset 40 mm  Swivel Interference 246 mm  Overall height 155 mm  Temperature -40 / + 80 °C  Standard EN 12532  Weight 0.987 kg                                                                                                                                       | Plate hole              | 9 mm           |
| Swivel Interference 246 mm  Overall height 155 mm  Temperature -40/+80 °C  Standard EN 12532  Weight 0.987 kg                                                                                                                                                        | Dome-Ø                  | 75 mm          |
| Overall height155 mmTemperature- 40 / + 80 °CStandardEN 12532Weight0.987 kg                                                                                                                                                                                          | Offset                  | 40 mm          |
| Temperature - 40 / + 80 °C  Standard EN 12532  Weight 0.987 kg                                                                                                                                                                                                       | Swivel Interference     | 246 mm         |
| Standard EN 12532 Weight 0.987 kg                                                                                                                                                                                                                                    | Overall height          | 155 mm         |
| Weight 0.987 kg                                                                                                                                                                                                                                                      | Temperature             | - 40 / + 80 °C |
|                                                                                                                                                                                                                                                                      | Standard                | EN 12532       |
| Swivel Radius 123 mm                                                                                                                                                                                                                                                 | Weight                  | 0.987 kg       |
| 5WIVEL INGUIS                                                                                                                                                                                                                                                        | Swivel Radius           | 123 mm         |
| Hardness of tread Shore D 75                                                                                                                                                                                                                                         | Hardness of tread       | Shore D 75     |
| Load capacity (dynamic) 200 kg                                                                                                                                                                                                                                       | Load capacity (dynamic) | 200 kg         |
| Load capacity (static) 400 kg                                                                                                                                                                                                                                        | Load capacity (static)  | 400 kg         |