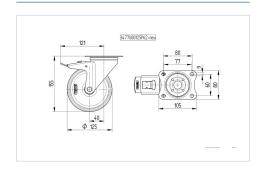

#### **Technical Data**

| Wheel width  Caster width  75 mm  Plate size  105 x 85 mm  Plate hole centers  80/77 x 60 mm  Plate hole  9 mm  Dome-Ø  75 mm  Offset  40 mm  Swivel Interference  246 mm  Overall height  155 mm  Temperature  - 40 / + 80 °C  Standard  EN 12532  Weight  0.987 kg | Wheel diameter          | 125 mm         |
|----------------------------------------------------------------------------------------------------------------------------------------------------------------------------------------------------------------------------------------------------------------------|-------------------------|----------------|
| Plate size 105 x 85 mm  Plate hole centers 80/77 x 60 mm  Plate hole 9 mm  Dome-Ø 75 mm  Offset 40 mm  Swivel Interference 246 mm  Overall height 155 mm  Temperature -40/+80 °C  Standard EN 12532  Weight 0.987 kg                                                 | Wheel width             | 40 mm          |
| Plate hole centers  80/77 x 60 mm  Plate hole  9 mm  Dome-Ø  75 mm  Offset  40 mm  Swivel Interference  246 mm  Overall height  155 mm  Temperature  - 40 / + 80 °C  Standard  EN 12532  Weight  0.987 kg                                                            | Caster width            | 75 mm          |
| Plate hole 9 mm  Dome-Ø 75 mm  Offset 40 mm  Swivel Interference 246 mm  Overall height 155 mm  Temperature -40 / +80 °C  Standard EN 12532  Weight 0.987 kg                                                                                                         | Plate size              | 105 x 85 mm    |
| Dome-Ø 75 mm  Offset 40 mm  Swivel Interference 246 mm  Overall height 155 mm  Temperature -40 / + 80 °C  Standard EN 12532  Weight 0.987 kg                                                                                                                         | Plate hole centers      | 80/77 x 60 mm  |
| Offset 40 mm  Swivel Interference 246 mm  Overall height 155 mm  Temperature -40 / + 80 °C  Standard EN 12532  Weight 0.987 kg                                                                                                                                       | Plate hole              | 9 mm           |
| Swivel Interference 246 mm  Overall height 155 mm  Temperature -40/+80 °C  Standard EN 12532  Weight 0.987 kg                                                                                                                                                        | Dome-Ø                  | 75 mm          |
| Overall height155 mmTemperature- 40 / + 80 °CStandardEN 12532Weight0.987 kg                                                                                                                                                                                          | Offset                  | 40 mm          |
| Temperature - 40 / + 80 °C  Standard EN 12532  Weight 0.987 kg                                                                                                                                                                                                       | Swivel Interference     | 246 mm         |
| Standard EN 12532 Weight 0.987 kg                                                                                                                                                                                                                                    | Overall height          | 155 mm         |
| Weight 0.987 kg                                                                                                                                                                                                                                                      | Temperature             | - 40 / + 80 °C |
|                                                                                                                                                                                                                                                                      | Standard                | EN 12532       |
| Swivel Radius 123 mm                                                                                                                                                                                                                                                 | Weight                  | 0.987 kg       |
| 5WIVEL INGUIS                                                                                                                                                                                                                                                        | Swivel Radius           | 123 mm         |
| Hardness of tread Shore D 75                                                                                                                                                                                                                                         | Hardness of tread       | Shore D 75     |
| Load capacity (dynamic) 200 kg                                                                                                                                                                                                                                       | Load capacity (dynamic) | 200 kg         |
| Load capacity (static) 400 kg                                                                                                                                                                                                                                        | Load capacity (static)  | 400 kg         |

#### **Dimensions**