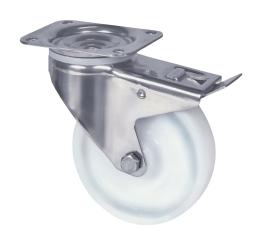

## 8477UOO125P62

EAN 4031582313116

Swivel caster with total lock, trailing end of caster, housing made of Stainless Steel, double ball bearing swivel head, wheel axle with nut, plate fitting. Wheel center made of Polyamide, plain bearing