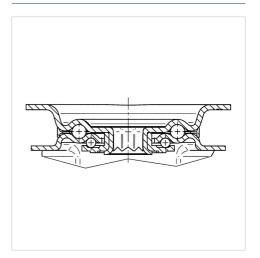

# **ALPHA** 8477UOO200P63

EAN 4031582313130

Swivel castor with total lock, tail end of castor, Housing made of Stainless Steel, double ball bearing swivel head, wheel axle with nut, plate fitting. Wheel centre made of Polyamide, plain bearing





Picture may differ from original product

# Dimensions



# **Structure & Mounting**



#### **Technical Data**

| 200 mm         |
|----------------|
| 50 mm          |
| 96 mm          |
| 137 x 105 mm   |
| 105 x 80/75 mm |
| 11 mm          |
| 96 mm          |
| 55 mm          |
| 334 mm         |
| 240 mm         |
| - 40 / + 80 °C |
| EN 12532       |
| 2.41 kg        |
| 167 mm         |
| Shore D 75     |
| 500 kg         |
| 1000 kg        |
|                |

# Advantages at a glance

| Roll performance     |                                       |
|----------------------|---------------------------------------|
| Movement noise       | $\bullet \bullet \bullet \circ \circ$ |
| Attrition            |                                       |
| Corrosion resistance |                                       |

**PRODUCT INFORMATION** 

**ALPHA** 8477UOO200P63

EAN 4031