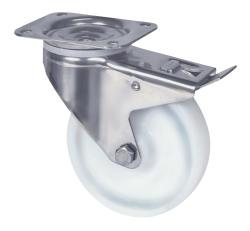

# **ALPHA** 8477UOO200P63

EAN 4031582313130

Swivel castor with total lock, tail end of castor, Housing made of Stainless Steel, double ball bearing swivel head, wheel axle with nut, plate fitting. Wheel centre made of Polyamide, plain bearing

Picture may differ from original product