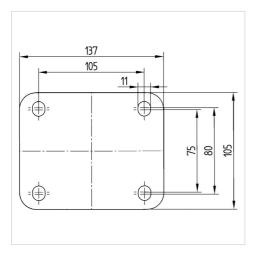

# Dimensions

#### **Technical Data**

| 200 mm         |
|----------------|
| 50 mm          |
| 96 mm          |
| 137 x 105 mm   |
| 105 x 80/75 mm |
| 11 mm          |
| 96 mm          |
| 55 mm          |
| 334 mm         |
| 240 mm         |
| - 40 / + 80 °C |
| EN 12532       |
| 2.41 kg        |
| 167 mm         |
| Shore D 75     |
| 500 kg         |
| 1000 kg        |
|                |