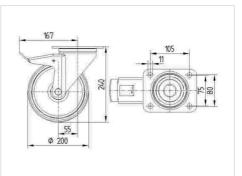

# Dimensions

#### **Technical Data**

| 200 mm         |
|----------------|
| 50 mm          |
| 96 mm          |
| 137 x 105 mm   |
| 105 x 80/75 mm |
| 11 mm          |
| 96 mm          |
| 55 mm          |
| 334 mm         |
| 240 mm         |
| - 40 / + 80 °C |
| EN 12532       |
| 2.41 kg        |
| 167 mm         |
| Shore D 75     |
| 500 kg         |
| 1000 kg        |
|                |