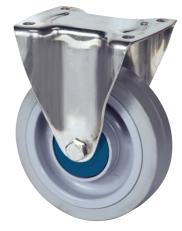

# **ALPHA** 8478UFC100P62

EAN 4031582422481

Fixed castor, Fork made of Stainless Steel, wheel axle with nut, plate fitting.

Wheel centre made of Polyamide, Tread: elastic-tyre, non-marking, with small threadguards, INOX precision ball bearing

Picture may differ from original product