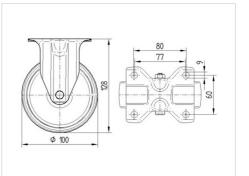

#### Dimensions

## **Technical Data**

| Wheel diameter         | 125 mm         |
|------------------------|----------------|
| Wheel width            | 40 mm          |
| Castor width           | 85 mm          |
| Size of Plate          | 100 x 85 mm    |
| Plate hole centres     | 80/77 x 60 mm  |
| Plate hole             | 9 mm           |
| Overall height         | 155 mm         |
| Temperature            | - 20 / + 80 °C |
| Standard               | EN 12532       |
| Weight                 | 0.825 kg       |
| Hardness of tread      | Shore A 63     |
| Load capacity          | 250 kg         |
| Load capacity (static) | 500 kg         |
|                        |                |