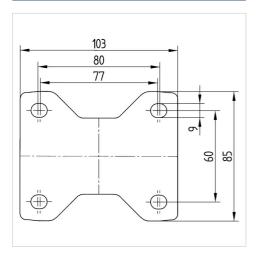

#### Dimensions

## **Technical Data**

| Wheel diameter         | 125 mm         |
|------------------------|----------------|
| Wheel width            | 40 mm          |
| Castor width           | 85 mm          |
| Size of Plate          | 100 x 85 mm    |
| Plate hole centres     | 80/77 x 60 mm  |
| Plate hole             | 9 mm           |
| Overall height         | 155 mm         |
| Temperature            | - 20 / + 80 °C |
| Standard               | EN 12532       |
| Weight                 | 0.825 kg       |
| Hardness of tread      | Shore A 63     |
| Load capacity          | 250 kg         |
| Load capacity (static) | 500 kg         |
|                        |                |