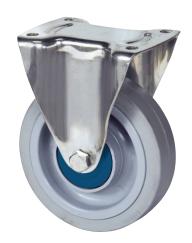

### 8478UFC100P62

EAN 4031582422481

Fixed caster, Fork made of Stainless Steel, wheel axle with nut, plate fitting.

Wheel centre made of Polyamide, Tread: elastic-tyre, non-marking, with small threadguards, INOX precision ball bearing

Picture may differ from original product