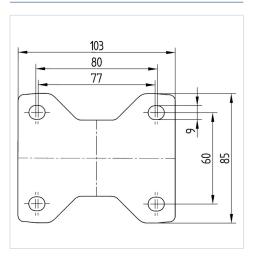

#### **Technical Data**

| Wheel diameter          | 125 mm         |
|-------------------------|----------------|
| Wheel width             | 40 mm          |
| Caster width            | 85 mm          |
| Plate size              | 100 x 85 mm    |
| Plate hole centers      | 80/77 x 60 mm  |
| Plate hole              | 9 mm           |
| Overall height          | 155 mm         |
| Temperature             | - 20 / + 80 °C |
| Standard                | EN 12532       |
| Weight                  | 0.825 kg       |
| Hardness of tread       | Shore A 63     |
| Load capacity (dynamic) | 250 kg         |
| Load capacity (static)  | 500 kg         |

#### **Structure & Mounting**