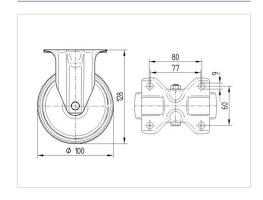

#### **Technical Data**

| Wheel diameter          | 125 mm         |
|-------------------------|----------------|
| Wheel width             | 40 mm          |
| Caster width            | 85 mm          |
| Plate size              | 100 x 85 mm    |
| Plate hole centers      | 80/77 x 60 mm  |
| Plate hole              | 9 mm           |
| Overall height          | 155 mm         |
| Temperature             | - 20 / + 80 °C |
| Standard                | EN 12532       |
| Weight                  | 0.825 kg       |
| Hardness of tread       | Shore A 63     |
| Load capacity (dynamic) | 250 kg         |
| Load capacity (static)  | 500 kg         |

#### **Dimensions**