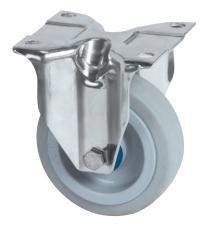

EAN 4031582422498

Fixed caster, Fork made of Stainless Steel, wheel axle with nut, plate fitting.

Wheel centre made of Polyamide, Tread: elastic-tyre, non-marking, with small threadguards, INOX precision ball bearing

Picture may differ from original product