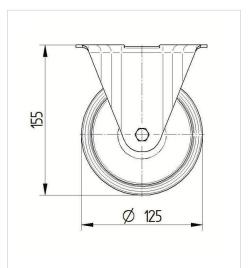

## Dimensions

## **Technical Data**

| Wheel diameter          | 125 mm         |
|-------------------------|----------------|
| Wheel width             | 40 mm          |
| Plate size              | 100 x 85 mm    |
| Plate hole centers      | 80/77 x 60 mm  |
| Plate hole              | 9 mm           |
| Overall height          | 155 mm         |
| Temperature             | - 20 / + 80 °C |
| Standard                | EN 12532       |
| Weight                  | 0.778 kg       |
| Hardness of tread       | Shore A 64     |
| Load capacity (dynamic) | 250 kg         |
| Load capacity (static)  | 500 kg         |
|                         |                |