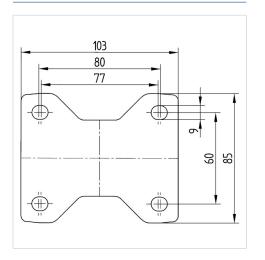

## Dimensions

## **Technical Data**

| Wheel diameter          | 125 mm         |
|-------------------------|----------------|
| Wheel width             | 40 mm          |
| Plate size              | 100 x 85 mm    |
| Plate hole centers      | 80/77 x 60 mm  |
| Plate hole              | 9 mm           |
| Overall height          | 155 mm         |
| Temperature             | - 20 / + 80 °C |
| Standard                | EN 12532       |
| Weight                  | 0.778 kg       |
| Hardness of tread       | Shore A 64     |
| Load capacity (dynamic) | 250 kg         |
| Load capacity (static)  | 500 kg         |
|                         |                |