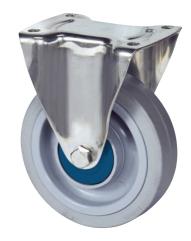

## 8478UFX160P63

EAN 4031582313369

Fixed castor, Fork made of Stainless Steel, wheel axle with nut, plate fitting.

Wheel centre made of Polyamide, Tread: elastic-tyre, non-marking, with small threadguards, precision ball bearing, sealed

Picture may differ from original product