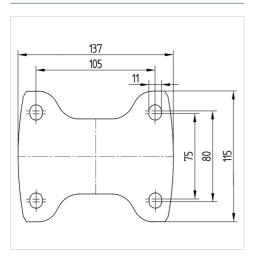

#### **Technical Data**

| Wheel diameter         | 160 mm         |
|------------------------|----------------|
| Wheel width            | 46 mm          |
| Castor width           | 115 mm         |
| Size of Plate          | 137 x 115 mm   |
| Plate hole centres     | 105 x 80/75 mm |
| Plate hole             | 11 mm          |
| Overall height         | 200 mm         |
| Temperature            | - 20 / + 80 °C |
| Standard               | EN 12532       |
| Weight                 | 1.846 kg       |
| Hardness of tread      | Shore A 63     |
| Load capacity          | 300 kg         |
| Load capacity (static) | 600 kg         |

#### **Dimensions**