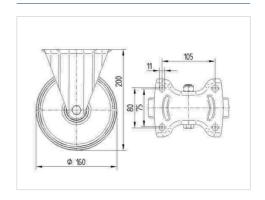

#### **Technical Data**

| Wheel diameter         | 160 mm         |
|------------------------|----------------|
| Wheel width            | 46 mm          |
| Castor width           | 115 mm         |
| Size of Plate          | 137 x 115 mm   |
| Plate hole centres     | 105 x 80/75 mm |
| Plate hole             | 11 mm          |
| Overall height         | 200 mm         |
| Temperature            | - 20 / + 80 °C |
| Standard               | EN 12532       |
| Weight                 | 1.846 kg       |
| Hardness of tread      | Shore A 63     |
| Load capacity          | 300 kg         |
| Load capacity (static) | 600 kg         |

#### **Dimensions**