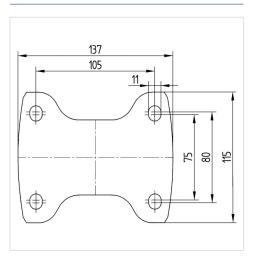

#### **Technical Data**

| Wheel diameter          | 160 mm         |
|-------------------------|----------------|
| Wheel width             | 46 mm          |
| Caster width            | 115 mm         |
| Plate size              | 137 x 115 mm   |
| Plate hole centers      | 105 x 80/75 mm |
| Plate hole              | 11 mm          |
| Overall height          | 200 mm         |
| Temperature             | - 20 / + 80 °C |
| Standard                | EN 12532       |
| Weight                  | 1.846 kg       |
| Hardness of tread       | Shore A 63     |
| Load capacity (dynamic) | 300 kg         |
| Load capacity (static)  | 600 kg         |

### **Structure & Mounting**