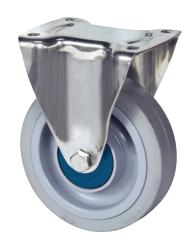

### 8478UFX160P63

EAN 4031582313369

Fixed caster, Fork made of Stainless Steel, wheel axle with nut, plate fitting.

Wheel center made of Polyamide, Tread: elastic-tire, non-marking, with small threadguards, precision ball bearing, sealed

Picture may differ from original product