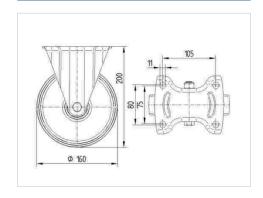

#### **Technical Data**

| Wheel diameter          | 160 mm         |
|-------------------------|----------------|
| Wheel width             | 46 mm          |
| Caster width            | 115 mm         |
| Plate size              | 137 x 115 mm   |
| Plate hole centers      | 105 x 80/75 mm |
| Plate hole              | 11 mm          |
| Overall height          | 200 mm         |
| Temperature             | - 20 / + 80 °C |
| Standard                | EN 12532       |
| Weight                  | 1.846 kg       |
| Hardness of tread       | Shore A 63     |
| Load capacity (dynamic) | 300 kg         |
| Load capacity (static)  | 600 kg         |

#### **Dimensions**