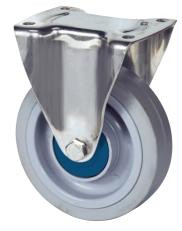

# **ALPHA** 8478UFX200P63

EAN 4031582313376

Fixed castor, Fork made of Stainless Steel, wheel axle with nut, plate fitting.

Wheel centre made of Polyamide, Tread: elastic-tyre, non-marking, with small threadguards, precision ball bearing, sealed

Picture may differ from original product