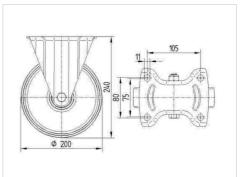

#### Dimensions

## **Technical Data**

| Wheel diameter         | 200 mm         |
|------------------------|----------------|
| Wheel width            | 46 mm          |
| Castor width           | 115 mm         |
| Size of Plate          | 140 x 115 mm   |
| Plate hole centres     | 105 x 80/75 mm |
| Plate hole             | 11 mm          |
| Overall height         | 240 mm         |
| Temperature            | - 20 / + 80 °C |
| Standard               | EN 12532       |
| Weight                 | 2.248 kg       |
| Hardness of tread      | Shore A 63     |
| Load capacity          | 400 kg         |
| Load capacity (static) | 800 kg         |
|                        |                |