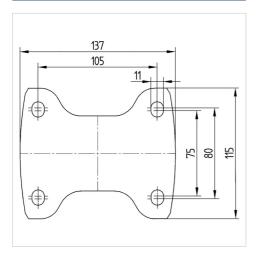

#### Dimensions

## **Technical Data**

| Wheel diameter         | 200 mm         |
|------------------------|----------------|
| Wheel width            | 46 mm          |
| Castor width           | 115 mm         |
| Size of Plate          | 140 x 115 mm   |
| Plate hole centres     | 105 x 80/75 mm |
| Plate hole             | 11 mm          |
| Overall height         | 240 mm         |
| Temperature            | - 20 / + 80 °C |
| Standard               | EN 12532       |
| Weight                 | 2.248 kg       |
| Hardness of tread      | Shore A 63     |
| Load capacity          | 400 kg         |
| Load capacity (static) | 800 kg         |
|                        |                |