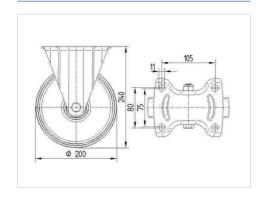

#### **Technical Data**

| Wheel diameter          | 200 mm         |
|-------------------------|----------------|
| Wheel width             | 46 mm          |
| Caster width            | 115 mm         |
| Plate size              | 140 x 115 mm   |
| Plate hole centers      | 105 x 80/75 mm |
| Plate hole              | 11 mm          |
| Overall height          | 240 mm         |
| Temperature             | - 20 / + 80 °C |
| Standard                | EN 12532       |
| Weight                  | 2.248 kg       |
| Hardness of tread       | Shore A 63     |
| Load capacity (dynamic) | 400 kg         |
| Load capacity (static)  | 800 kg         |

#### **Dimensions**