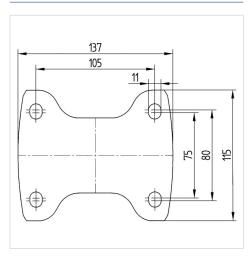

#### **Technical Data**

| Wheel diameter          | 200 mm         |
|-------------------------|----------------|
| Wheel width             | 46 mm          |
| Caster width            | 115 mm         |
| Plate size              | 140 x 115 mm   |
| Plate hole centers      | 105 x 80/75 mm |
| Plate hole              | 11 mm          |
| Overall height          | 240 mm         |
| Temperature             | - 20 / + 80 °C |
| Standard                | EN 12532       |
| Weight                  | 2.248 kg       |
| Hardness of tread       | Shore A 63     |
| Load capacity (dynamic) | 400 kg         |
| Load capacity (static)  | 800 kg         |

#### **Dimensions**