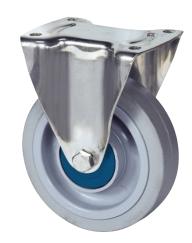

### 8478UFX200P63

EAN 4031582313376

Fixed caster, Fork made of Stainless Steel, wheel axle with nut, plate fitting.

Wheel center made of Polyamide, Tread: elastic-tire, non-marking, with small threadguards, precision ball bearing, sealed

Picture may differ from original product