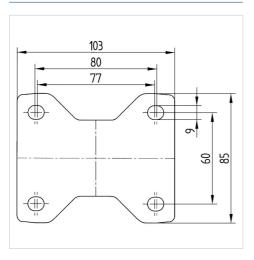

#### **Technical Data**

| Wheel diameter         | 80 mm          |
|------------------------|----------------|
| Wheel width            | 34 mm          |
| Castor width           | 85 mm          |
| Size of Plate          | 100 x 85 mm    |
| Plate hole centres     | 80/77 x 60 mm  |
| Plate hole             | 9 mm           |
| Overall height         | 108 mm         |
| Temperature            | - 40 / + 80 °C |
| Standard               | EN 12532       |
| Weight                 | 0.376 kg       |
| Hardness of tread      | Shore D 75     |
| Load capacity          | 200 kg         |
| Load capacity (static) | 400 kg         |

#### **Structure & Mounting**