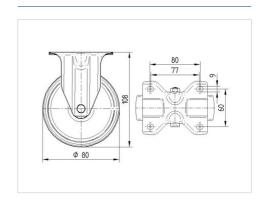

#### **Technical Data**

| Wheel diameter         | 80 mm          |
|------------------------|----------------|
| Wheel width            | 34 mm          |
| Castor width           | 85 mm          |
| Size of Plate          | 100 x 85 mm    |
| Plate hole centres     | 80/77 x 60 mm  |
| Plate hole             | 9 mm           |
| Overall height         | 108 mm         |
| Temperature            | - 40 / + 80 °C |
| Standard               | EN 12532       |
| Weight                 | 0.376 kg       |
| Hardness of tread      | Shore D 75     |
| Load capacity          | 200 kg         |
| Load capacity (static) | 400 kg         |

#### **Dimensions**