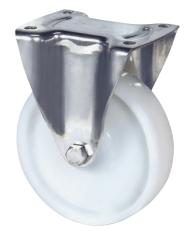

### 8478UOO080P62

EAN 4031582313383

Fixed castor, Fork made of Stainless Steel, wheel axle with nut, plate fitting.

Wheel centre made of Polyamide, plain bearing

Picture may differ from original product