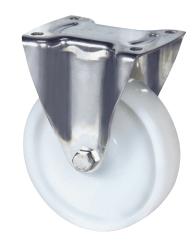

## 8478UOO080P62

EAN 4031582313383

Fixed caster, Fork made of Stainless Steel, wheel axle with nut, plate fitting.

Wheel center made of Polyamide, plain bearing

Picture may differ from original product