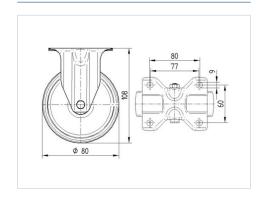

#### **Technical Data**

| Wheel diameter          | 80 mm          |
|-------------------------|----------------|
| Wheel width             | 34 mm          |
| Caster width            | 85 mm          |
| Plate size              | 100 x 85 mm    |
| Plate hole centers      | 80/77 x 60 mm  |
| Plate hole              | 9 mm           |
| Overall height          | 108 mm         |
| Temperature             | - 40 / + 80 °C |
| Standard                | EN 12532       |
| Weight                  | 0.376 kg       |
| Hardness of tread       | Shore D 75     |
| Load capacity (dynamic) | 200 kg         |
| Load capacity (static)  | 400 kg         |

#### **Dimensions**