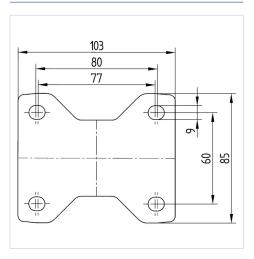

#### **Technical Data**

| Wheel diameter          | 80 mm          |
|-------------------------|----------------|
| Wheel width             | 34 mm          |
| Caster width            | 85 mm          |
| Plate size              | 100 x 85 mm    |
| Plate hole centers      | 80/77 x 60 mm  |
| Plate hole              | 9 mm           |
| Overall height          | 108 mm         |
| Temperature             | - 40 / + 80 °C |
| Standard                | EN 12532       |
| Weight                  | 0.376 kg       |
| Hardness of tread       | Shore D 75     |
| Load capacity (dynamic) | 200 kg         |
| Load capacity (static)  | 400 kg         |

#### **Dimensions**