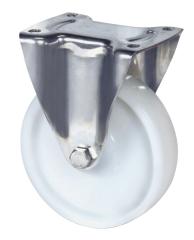

# **ALPHA** 8478U00100P62

EAN 4031582313390

Fixed castor, Fork made of Stainless Steel, wheel axle with nut, plate fitting. Wheel centre made of Polyamide, plain bearing

Picture may differ from original product