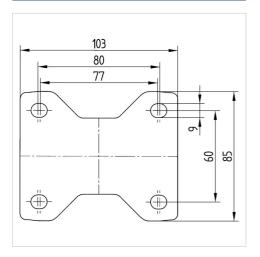

## **Technical Data**

| Wheel diameter         | 100 mm         |
|------------------------|----------------|
| Wheel width            | 36 mm          |
| Castor width           | 85 mm          |
| Size of Plate          | 100 x 85 mm    |
| Plate hole centres     | 80/77 x 60 mm  |
| Plate hole             | 9 mm           |
| Overall height         | 128 mm         |
| Temperature            | - 40 / + 80 °C |
| Standard               | EN 12532       |
| Weight                 | 0.445 kg       |
| Hardness of tread      | Shore D 75     |
| Load capacity          | 200 kg         |
| Load capacity (static) | 400 kg         |
|                        |                |

## Structure & Mounting