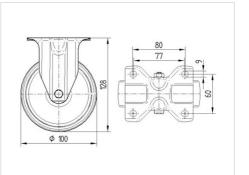

#### Dimensions

## **Technical Data**

| Wheel diameter         | 100 mm         |
|------------------------|----------------|
| Wheel width            | 36 mm          |
| Castor width           | 85 mm          |
| Size of Plate          | 100 x 85 mm    |
| Plate hole centres     | 80/77 x 60 mm  |
| Plate hole             | 9 mm           |
| Overall height         | 128 mm         |
| Temperature            | - 40 / + 80 °C |
| Standard               | EN 12532       |
| Weight                 | 0.445 kg       |
| Hardness of tread      | Shore D 75     |
| Load capacity          | 200 kg         |
| Load capacity (static) | 400 kg         |
|                        |                |