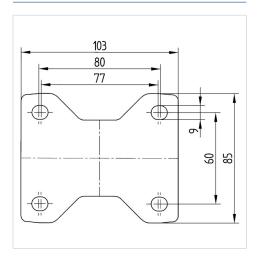

## **Technical Data**

| Wheel diameter          | 100 mm         |
|-------------------------|----------------|
| Wheel width             | 36 mm          |
| Caster width            | 85 mm          |
| Plate size              | 100 x 85 mm    |
| Plate hole centers      | 80/77 x 60 mm  |
| Plate hole              | 9 mm           |
| Overall height          | 128 mm         |
| Temperature             | - 40 / + 80 °C |
| Standard                | EN 12532       |
| Weight                  | 0.445 kg       |
| Hardness of tread       | Shore D 75     |
| Load capacity (dynamic) | 200 kg         |
| Load capacity (static)  | 400 kg         |

## **Structure & Mounting**