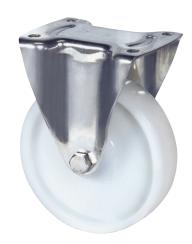

EAN 4031582313390

Fixed caster, Fork made of Stainless Steel, wheel axle with nut, plate fitting. Wheel center made of Polyamide, plain bearing

Picture may differ from original product