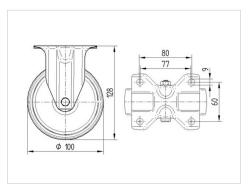

## **Dimensions**

## **Technical Data**

| Wheel diameter          | 100 mm         |
|-------------------------|----------------|
| Wheel width             | 36 mm          |
| Caster width            | 85 mm          |
| Plate size              | 100 x 85 mm    |
| Plate hole centers      | 80/77 x 60 mm  |
| Plate hole              | 9 mm           |
| Overall height          | 128 mm         |
| Temperature             | - 40 / + 80 °C |
| Standard                | EN 12532       |
| Weight                  | 0.445 kg       |
| Hardness of tread       | Shore D 75     |
| Load capacity (dynamic) | 200 kg         |
| Load capacity (static)  | 400 kg         |