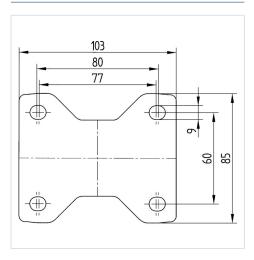

#### **Technical Data**

| Wheel diameter          | 125 mm         |
|-------------------------|----------------|
| Wheel width             | 40 mm          |
| Caster width            | 85 mm          |
| Plate size              | 100 x 85 mm    |
| Plate hole centers      | 80/77 x 60 mm  |
| Plate hole              | 9 mm           |
| Overall height          | 155 mm         |
| Temperature             | - 40 / + 80 °C |
| Standard                | EN 12532       |
| Weight                  | 0.599 kg       |
| Hardness of tread       | Shore D 75     |
| Load capacity (dynamic) | 250 kg         |
| Load capacity (static)  | 500 kg         |

#### **Dimensions**