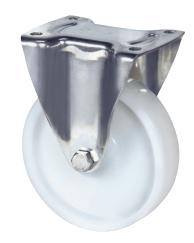

## 8478UOO125P62

EAN 4031582313406

Fixed caster, Fork made of Stainless Steel, wheel axle with nut, plate fitting.

Wheel center made of Polyamide, plain bearing

Picture may differ from original product