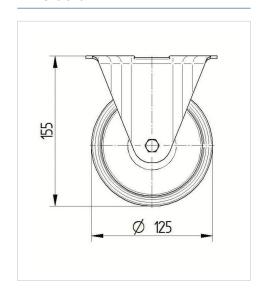

#### **Technical Data**

| Wheel diameter          | 125 mm         |
|-------------------------|----------------|
| Wheel width             | 40 mm          |
| Caster width            | 85 mm          |
| Plate size              | 100 x 85 mm    |
| Plate hole centers      | 80/77 x 60 mm  |
| Plate hole              | 9 mm           |
| Overall height          | 155 mm         |
| Temperature             | - 40 / + 80 °C |
| Standard                | EN 12532       |
| Weight                  | 0.599 kg       |
| Hardness of tread       | Shore D 75     |
| Load capacity (dynamic) | 250 kg         |
| Load capacity (static)  | 500 kg         |

#### **Dimensions**